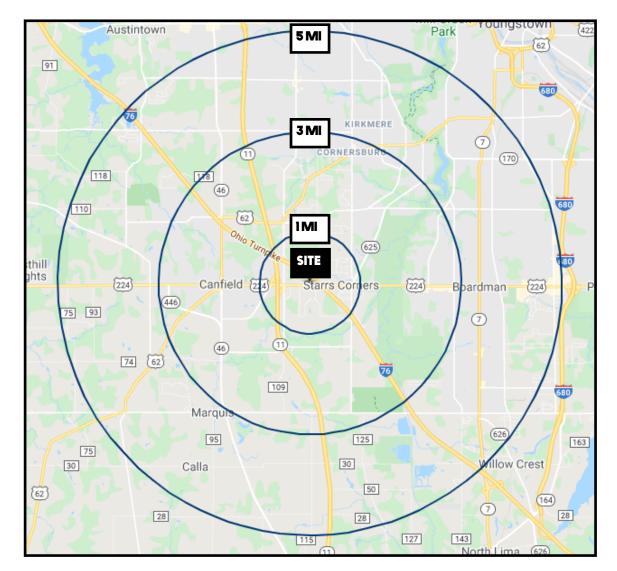

# **SITE INFORMATION**

| DEMOGRAPHICS      | 1MI       | 3 MI     | 5 MI     |
|-------------------|-----------|----------|----------|
| POPULATION        | 3,287     | 29,951   | 93,590   |
| HOUSEHOLDS        | 1,611     | 12,844   | 40,199   |
| MEDIAN AGE        | 45        | 46       | 44       |
| AVERAGE HH INCOME | \$104,446 | \$88,737 | \$72,405 |