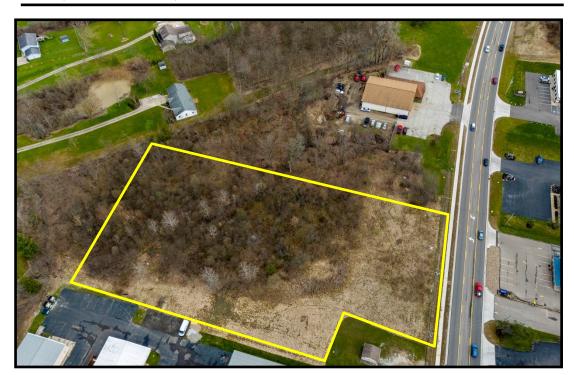

#### **HIGHLIGHTS**

- Redevelopment Site!
- 2.9 acres on SR 14 in Streetsboro, OH
- Very visible land with all utilities at the curb
- Less than 1 mile from Streetsboro's busiest intersection
- 197' frontage

#### **TRAFFIC**

SR 14 = 19,919 VPD