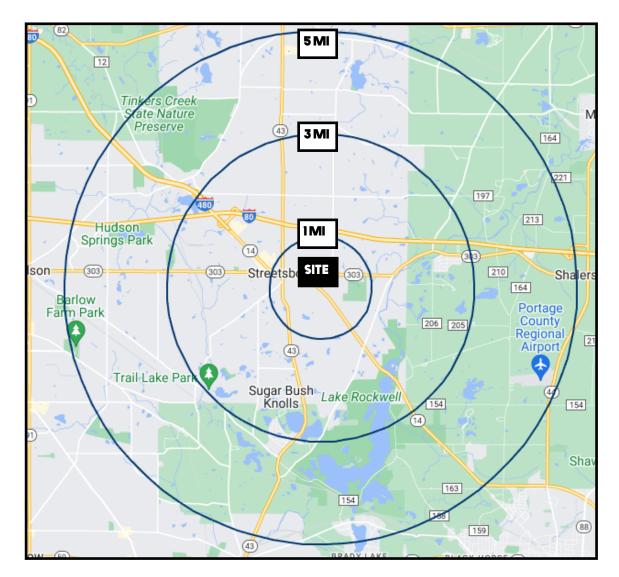

# **SITE INFORMATION**

| DEMOGRAPHICS      | 1MI      | 3 MI     | 5 MI      |
|-------------------|----------|----------|-----------|
| POPULATION        | 5,320    | 19,995   | 40,296    |
| HOUSEHOLDS        | 2,288    | 8,521    | 16,051    |
| MEDIAN AGE        | 39       | 41       | 43        |
| AVERAGE HH INCOME | \$91,192 | \$95,447 | \$114,859 |