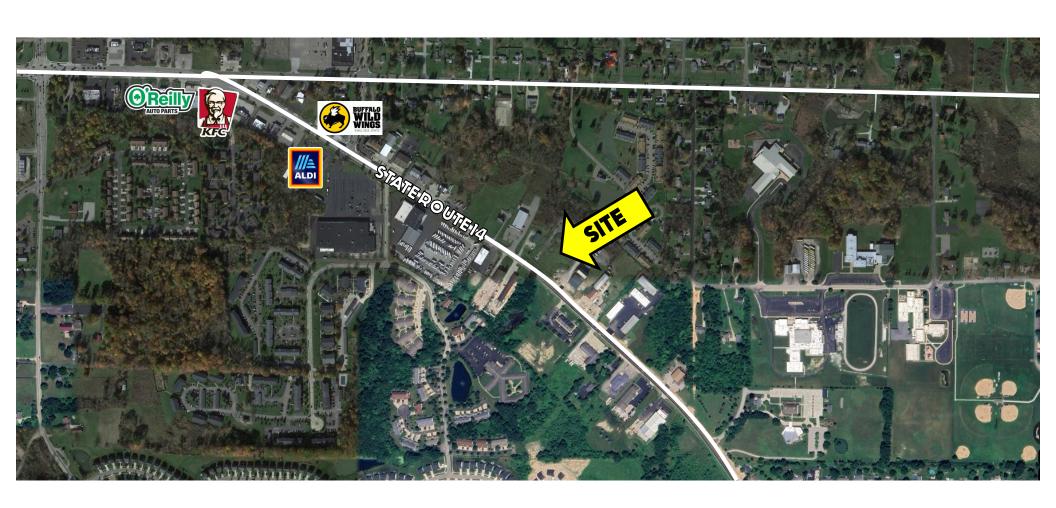

#### **HIGHLIGHTS**

- Redevelopment Site!
- 2.9 acres on SR 14 in Streetsboro, OH
- Very visible land with all utilities at the curb
- Less than 1 mile from Streetsboro's busiest intersection
- 197' frontage

#### **TRAFFIC**

SR 14 = 19,919 VPD