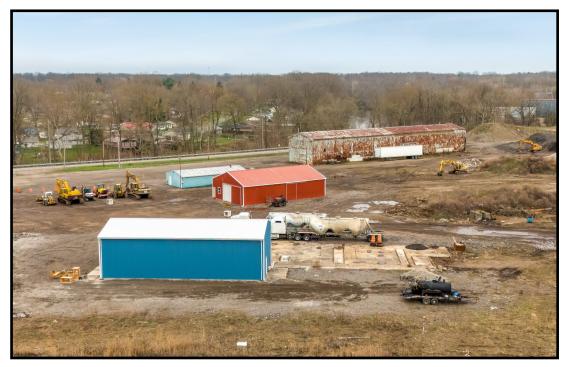

#### HIGHLIGHTS

- Newly renovated warehouse / flex buildings
- Drive-in doors and high power 3 phase (480 available)
- Incredible regional access to Rt 82
- Perfect opportunity for a growing industrial service contractor
- 12-15' ceiling

| SITE INFORMATION          |                                                                                                                                |  |
|---------------------------|--------------------------------------------------------------------------------------------------------------------------------|--|
| LOCATION<br>PROPERTY TYPE | Warren Township<br>Trumbull County<br>Industrial / Warehouse                                                                   |  |
| ZONING                    | Industrial                                                                                                                     |  |
| YEAR RENOVATED            | 2024                                                                                                                           |  |
| SIZE                      | Bldg 1: 40' x 70' = 2,800 SF<br>Bldg 2: 60' x 30' = 1,800 SF<br>Bldg 3: 200' x 40' = 8,000 SF<br>208 / 3 Phase (480 available) |  |
| RENT                      | \$7.50/SF Gross + electric                                                                                                     |  |