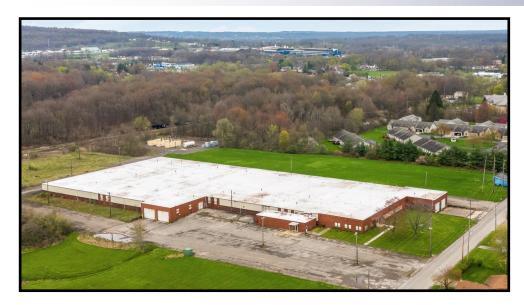

# **AERIAL MAP**

Office: 330.757.4889 | Fax: 330.294.5622 | 3830 Starr Centre Dr, Suite 2, Canfield, OH 44406

| SITE INFORMATION |                                          |  |
|------------------|------------------------------------------|--|
| LOCATION         | Hubbard City<br>Trumbull County          |  |
| SIZE             | 111,466 SF on 10.9 acres                 |  |
| POWER            | 2000 amps / 3 Phase 277/480 V            |  |
| DOORS            | 4) 8'X10' + 1) 12'X12'<br>6 indoor docks |  |
| CEILING          | 13'10"; 11'10" clear to sprinkler        |  |
| COLUMN SPACING   | 20' x 30'                                |  |
| SPRINKLER        | New dry system                           |  |
| RENT             | \$3.75/SF NNN<br>NNN Charges: \$0.28/SF  |  |