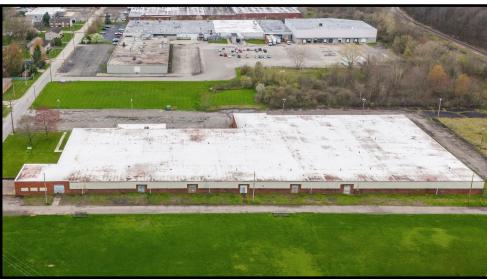

# **AERIAL MAP**

Office: 330.757.4889 | Fax: 330.294.5622 | 3830 Starr Centre Dr, Suite 2, Canfield, OH 44406

| SITE INFORMATION |                                          |  |
|------------------|------------------------------------------|--|
| LOCATION         | Hubbard City<br>Trumbull County          |  |
| SIZE             | 111,466 SF on 10.9 acres                 |  |
| POWER            | 2000 amps / 3 Phase 277/480 V            |  |
| DOORS            | 4) 8'X10' + 1) 12'X12'<br>6 indoor docks |  |
| CEILING          | 13'10"; 11'10" clear to sprinkler        |  |
| COLUMN SPACING   | 20' x 30'                                |  |
| SPRINKLER        | New dry system                           |  |
| RENT             | \$3.75/SF NNN<br>NNN Charges: \$0.28/SF  |  |