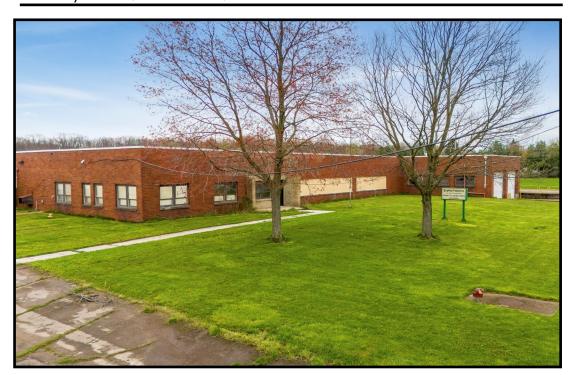

### **LOCATION**

400 Myron St, Hubbard, OH 44425

### **HIGHLIGHTS**

- Recently updated 111,466 SF warehouse
- Updates include: Brand new roof with 20 year warranty, LED lighting, new dry sprinkler system, updated bathrooms/ office, heaters (entire warehouse), loading dock door operators, strong electric power
- Close to Rte 62 and I-80