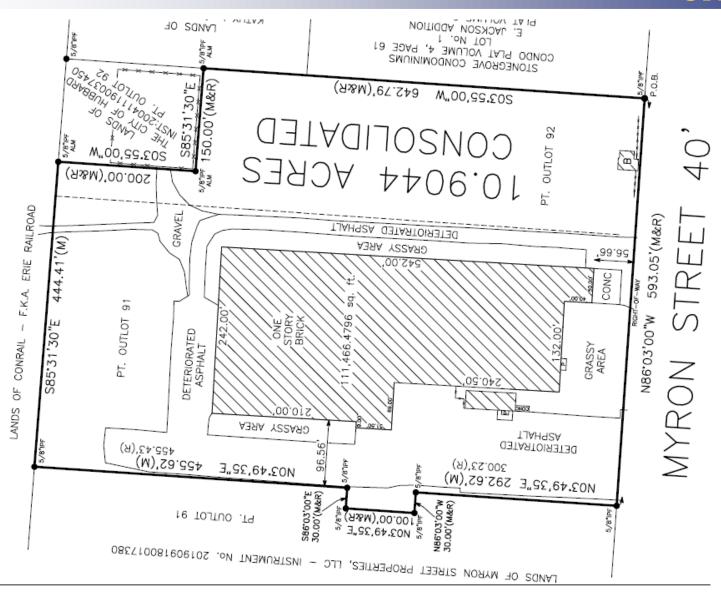

| SITE INFORMATION |                                          |  |
|------------------|------------------------------------------|--|
| LOCATION         | Hubbard City<br>Trumbull County          |  |
| SIZE             | 111,466 SF on 10.9 acres                 |  |
| POWER            | 2000 amps / 3 Phase 277/480 V            |  |
| DOORS            | 4) 8'X10' + 1) 12'X12'<br>6 indoor docks |  |
| CEILING          | 13'10"; 11'10" clear to sprinkler        |  |
| COLUMN SPACING   | 20' x 30'                                |  |
| SPRINKLER        | New dry system                           |  |
| RENT             | \$3.75/SF NNN<br>NNN Charges: \$0.28/SF  |  |