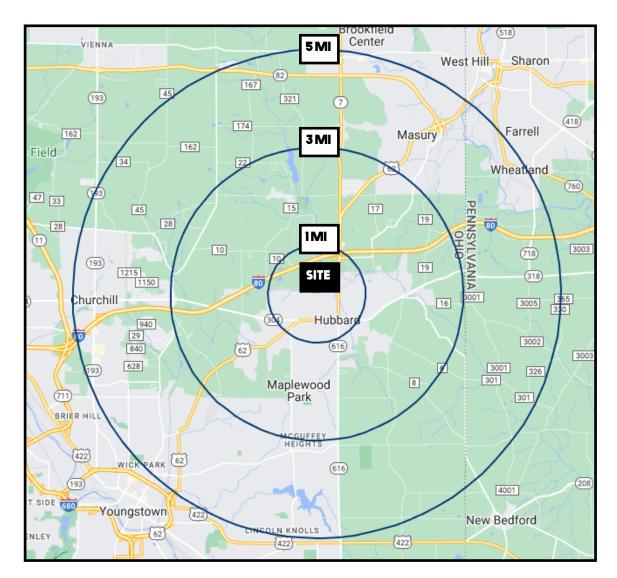

# **SITE INFORMATION**

| DEMOGRAPHICS             | IMI      | 3 MI     | 5 MI     |
|--------------------------|----------|----------|----------|
| POPULATION               | 4,849    | 15,355   | 43,429   |
| HOUSEHOLDS               | 2,186    | 6,412    | 16,974   |
| MEDIAN AGE               | 43       | 46       | 44       |
| <b>AVERAGE HH INCOME</b> | \$64,255 | \$66,102 | \$60,371 |