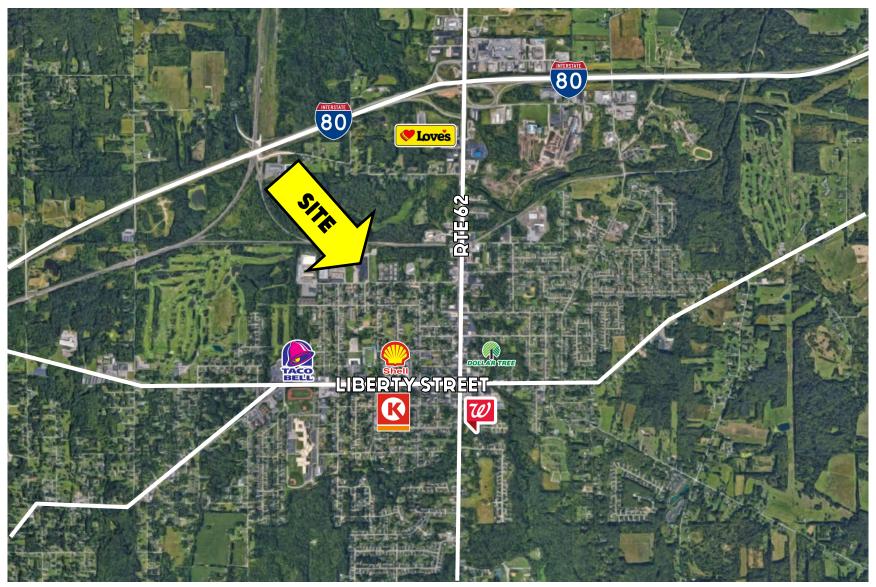

### **LOCATION**

400 Myron St, Hubbard, OH 44425

### **HIGHLIGHTS**

- Recently updated 111,466 SF warehouse
- Updates include: Brand new roof with 20 year warranty, LED lighting, new dry sprinkler system, updated bathrooms/ office, heaters (entire warehouse), loading dock door operators, strong electric power
- Close to Rte 62 and I-80

# **AERIAL MAP**

Office: 330.757.4889 | Fax: 330.294.5622 | 3830 Starr Centre Dr, Suite 2, Canfield, OH 44406