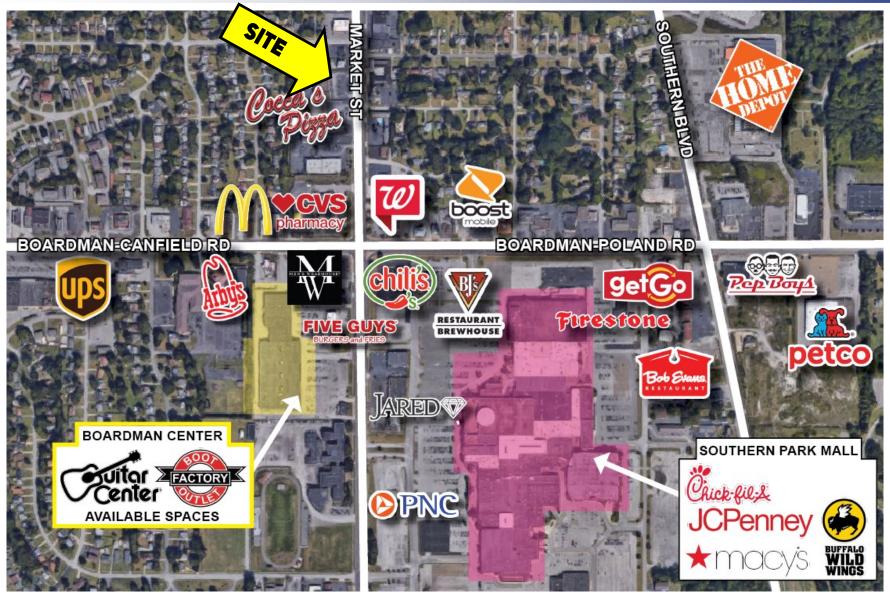

# **AERIAL MAP**

Office: 330.757.4889 | Fax: 330.294.5622 | 3830 Starr Centre Dr, Suite 2, Canfield, OH 44406