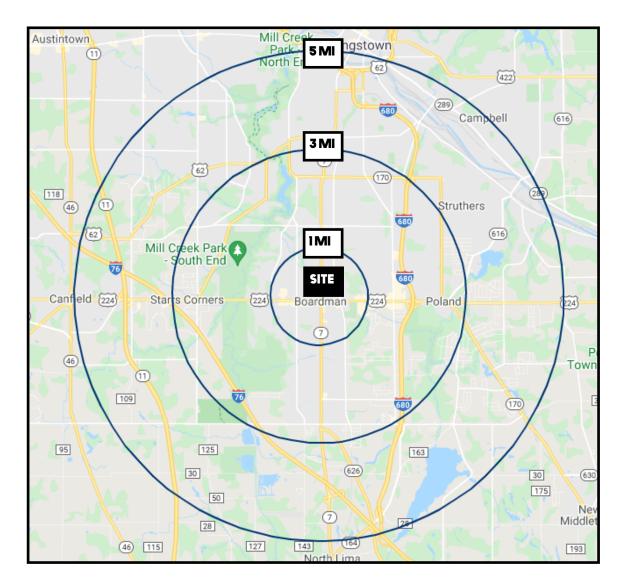

# **SITE INFORMATION**

| DEMOGRAPHICS             | IMI      | 3 MI     | 5 MI     |
|--------------------------|----------|----------|----------|
| POPULATION               | 7,316    | 54,010   | 115,080  |
| HOUSEHOLDS               | 3,227    | 23,334   | 48,613   |
| MEDIAN AGE               | 43       | 44       | 44       |
| <b>AVERAGE HH INCOME</b> | \$70,733 | \$72,330 | \$68,035 |