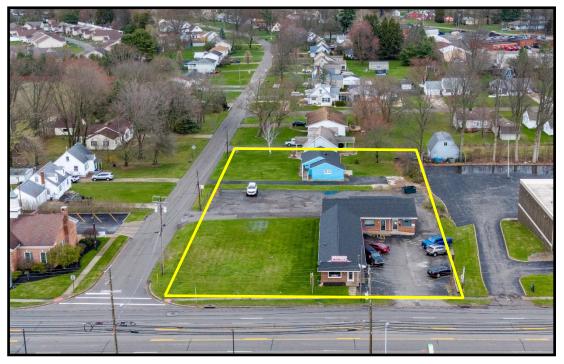

#### HIGHLIGHTS

- Excellent land investment opportunity
- Redevelopment site across from Chick-Fil-A
- Just east of Meijer (under construction)
- 1+ acre corner lot: Mahoning Ave and Howard Ave

**TRAFFIC** Mahoning Ave = 27,544 VPD

## AERIAL

Office: 330.757.4889 | Fax: 330.294.5622 | 3830 Starr Centre Dr, Suite 2, Canfield, OH 44406