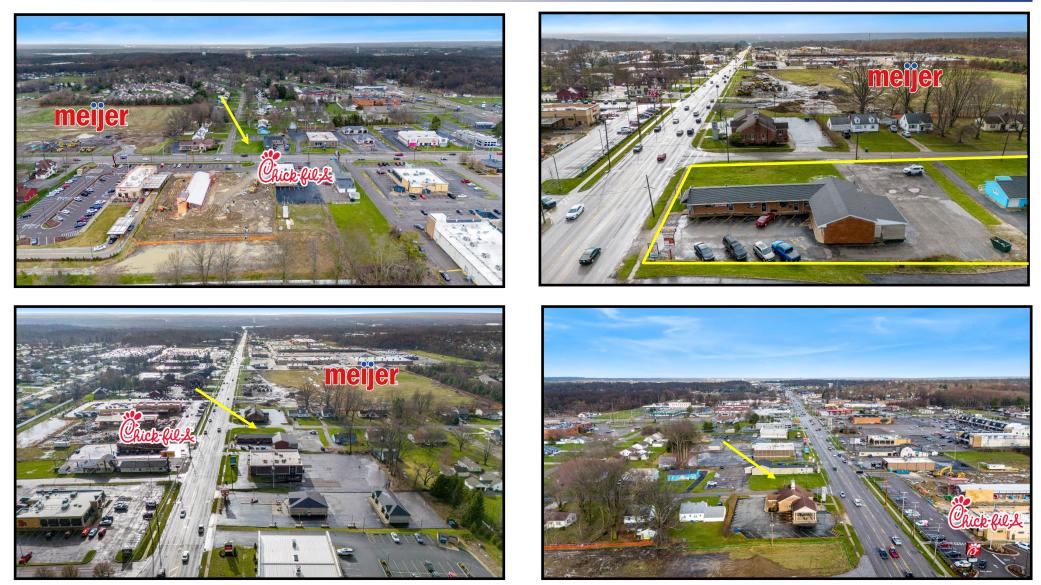

#### HIGHLIGHTS

- Excellent land investment opportunity
- Redevelopment site across from Chick-Fil-A
- Just east of Meijer (under construction)
- 1+ acre corner lot: Mahoning Ave and Howard Ave

**TRAFFIC** Mahoning Ave = 27,544 VPD

# **RETAIL MAP**

Office: 330.757.4889 | Fax: 330.294.5622 | 3830 Starr Centre Dr, Suite 2, Canfield, OH 44406