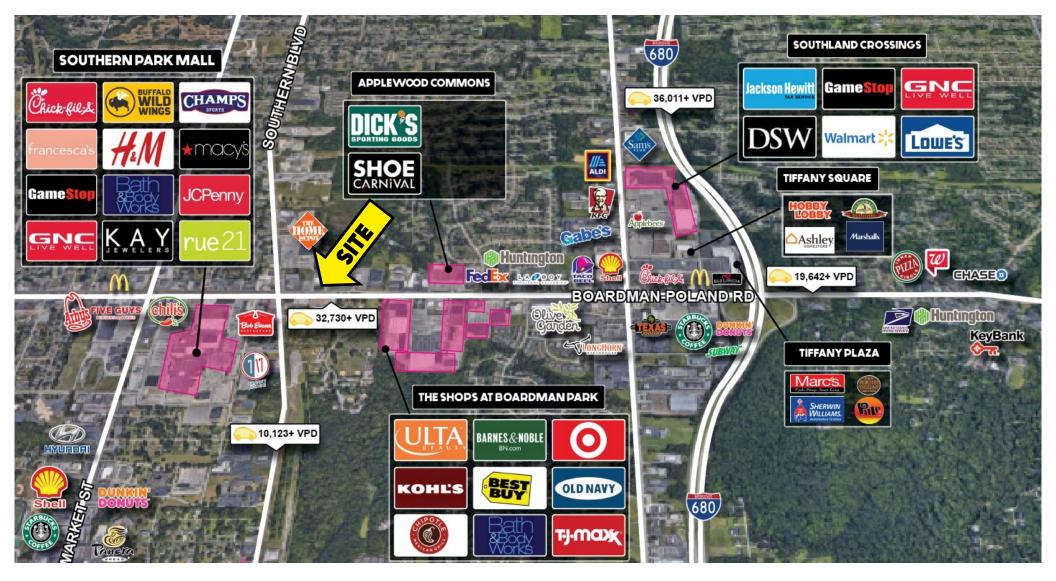

## **AERIAL MAP**

Office: 330.757.4889 | Fax: 330.294.5622 | 3830 Starr Centre Dr, Suite 2, Canfield, OH 44406