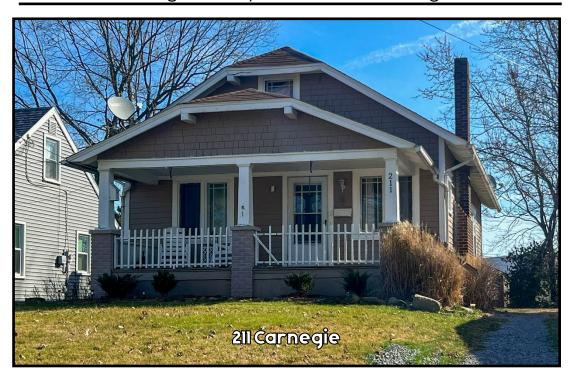

# **SITE INFORMATION**

|           | SITEINFORMATION                                                    |
|-----------|--------------------------------------------------------------------|
| ROPERTIES | 1) <b>227 CRANDALL AVE</b> , Youngstown, OH 44504; 53-009-0-256    |
|           | 2) 21 S DUNLAP AVE, Youngstown, OH                                 |
|           | 44509; 53-169-0-154<br>3) <b>2932 EDDIE ST</b> , Youngstown, OH    |
|           | 44509; 53-180-0-362<br>4) <b>211 CARNEGIE AVE</b> , Youngstown, OH |
|           | 44515; 48-024-0-455<br>5) <b>433 NORWOOD AVE</b> , Youngstown, OH  |
|           | 44504; 53-008-0-177<br>6) <b>474 NORWOOD AVE</b> , Youngstown, OH  |
|           | 44504; 53-008-0-195<br>7) <b>422 NORWOOD AVE</b> , Youngstown, OH  |
|           | 44504; 53-008-0-204<br>8) <b>3232 MEREDYTH LN</b> , Youngstown, OH |
|           | 44511; 53-153-0-107                                                |
|           | 9) 105 RUTLEDGE DR, Youngstown, OH<br>44505; 53-246-0-164          |
|           | 10) <b>1472 N BON AIR AVE</b> , Youngstown, OH 44509; 53-181-0-062 |
|           | 11) <b>432 FOREST HILL DR</b> , Youngstown, OH 44511; 48-008-0-279 |
|           | 12) <b>107 S BON AIR AVE</b> , Youngstown, OH 44509; 53-169-0-024  |
| OUNTY     | Mahoning                                                           |
| PRICE     | \$750,000 (\$62,500/unit)                                          |