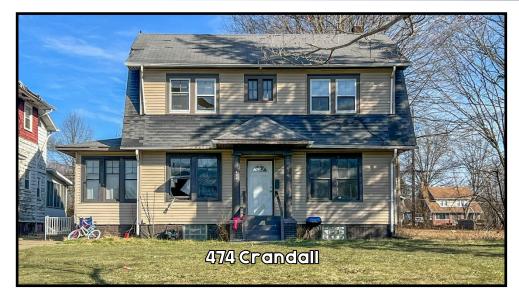

# **EXTERIOR**

Office: 330.757.4889 | Fax: 330.294.5622 | 3830 Starr Centre Dr, Suite 2, Canfield, OH 44406

# **SITE INFORMATION**

|           | SITEINFORMATION                                                    |
|-----------|--------------------------------------------------------------------|
| ROPERTIES | 1) <b>227 CRANDALL AVE</b> , Youngstown, OH 44504; 53-009-0-256    |
|           | 2) 21 S DUNLAP AVE, Youngstown, OH                                 |
|           | 44509; 53-169-0-154<br>3) <b>2932 EDDIE ST</b> , Youngstown, OH    |
|           | 44509; 53-180-0-362<br>4) <b>211 CARNEGIE AVE</b> , Youngstown, OH |
|           | 44515; 48-024-0-455<br>5) <b>433 NORWOOD AVE</b> , Youngstown, OH  |
|           | 44504; 53-008-0-177<br>6) <b>474 NORWOOD AVE</b> , Youngstown, OH  |
|           | 44504; 53-008-0-195<br>7) <b>422 NORWOOD AVE</b> , Youngstown, OH  |
|           | 44504; 53-008-0-204<br>8) <b>3232 MEREDYTH LN</b> , Youngstown, OH |
|           | 44511; 53-153-0-107                                                |
|           | 9) 105 RUTLEDGE DR, Youngstown, OH<br>44505; 53-246-0-164          |
|           | 10) <b>1472 N BON AIR AVE</b> , Youngstown, OH 44509; 53-181-0-062 |
|           | 11) <b>432 FOREST HILL DR</b> , Youngstown, OH 44511; 48-008-0-279 |
|           | 12) <b>107 S BON AIR AVE</b> , Youngstown, OH 44509; 53-169-0-024  |
| OUNTY     | Mahoning                                                           |
| PRICE     | \$750,000 (\$62,500/unit)                                          |