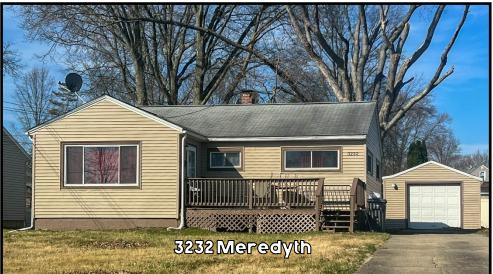

# **SITE INFORMATION**

|           | SITEINFORMATION                                                    |
|-----------|--------------------------------------------------------------------|
| ROPERTIES | 1) <b>227 CRANDALL AVE</b> , Youngstown, OH 44504; 53-009-0-256    |
|           | 2) 21 S DUNLAP AVE, Youngstown, OH                                 |
|           | 44509; 53-169-0-154<br>3) <b>2932 EDDIE ST</b> , Youngstown, OH    |
|           | 44509; 53-180-0-362<br>4) <b>211 CARNEGIE AVE</b> , Youngstown, OH |
|           | 44515; 48-024-0-455<br>5) <b>433 NORWOOD AVE</b> , Youngstown, OH  |
|           | 44504; 53-008-0-177<br>6) <b>474 NORWOOD AVE</b> , Youngstown, OH  |
|           | 44504; 53-008-0-195<br>7) <b>422 NORWOOD AVE</b> , Youngstown, OH  |
|           | 44504; 53-008-0-204<br>8) <b>3232 MEREDYTH LN</b> , Youngstown, OH |
|           | 44511; 53-153-0-107                                                |
|           | 9) 105 RUTLEDGE DR, Youngstown, OH<br>44505; 53-246-0-164          |
|           | 10) <b>1472 N BON AIR AVE</b> , Youngstown, OH 44509; 53-181-0-062 |
|           | 11) <b>432 FOREST HILL DR</b> , Youngstown, OH 44511; 48-008-0-279 |
|           | 12) <b>107 S BON AIR AVE</b> , Youngstown, OH 44509; 53-169-0-024  |
| OUNTY     | Mahoning                                                           |
| PRICE     | \$750,000 (\$62,500/unit)                                          |