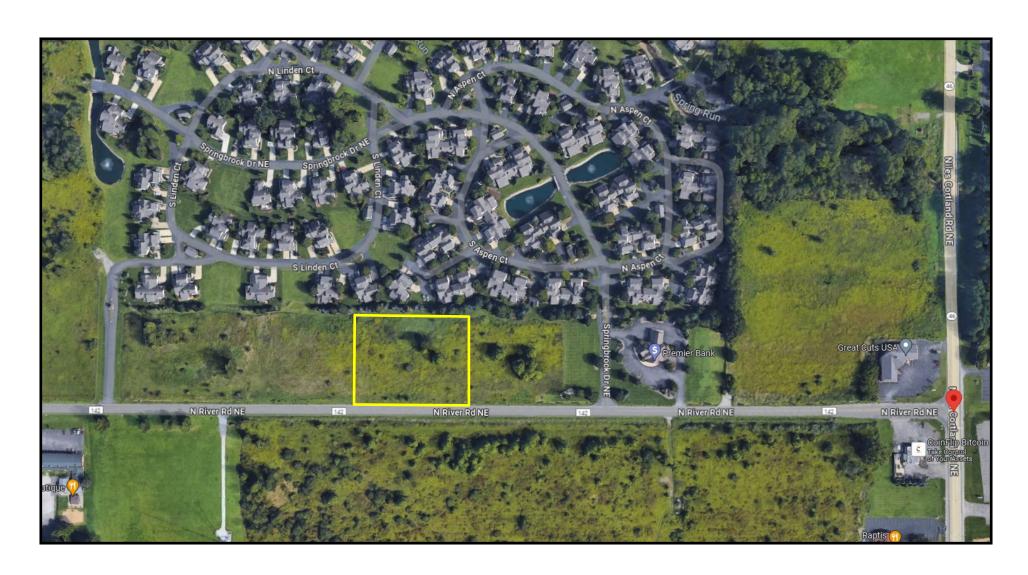

# **AERIAL MAP**

Office: 330.757.4889 | Fax: 330.294.5622 | 3830 Starr Centre Dr, Suite 2, Canfield, OH 44406

#### **HIGHLIGHTS**

- Redevelopment Site
- 2+ acres in Howland Township
- Approximately 363' frontage
- On the north side of N River Rd, just west of SR 46
- Zoned CRD-1