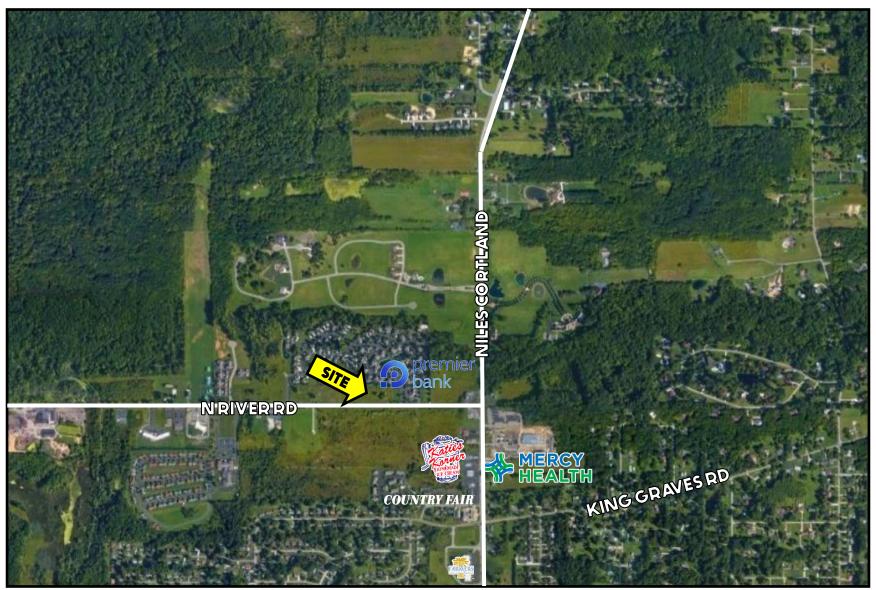

# **AERIAL MAP**

Office: 330.757.4889 | Fax: 330.294.5622 | 3830 Starr Centre Dr, Suite 2, Canfield, OH 44406

#### **HIGHLIGHTS**

- Redevelopment Site
- 2+ acres in Howland Township
- Approximately 363' frontage
- On the north side of N River Rd, just west of SR 46
- Zoned CRD-1