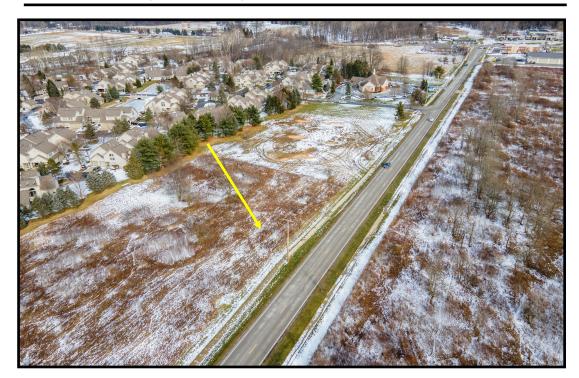

### **LOCATION**

North River Rd, Howland, OH 44484

#### **HIGHLIGHTS**

- Redevelopment Site
- 2+ acres in Howland Township
- Approximately 363' frontage
- On the north side of N River Rd, just west of SR 46
- Zoned CRD-1

#### **TRAFFIC**

North River Rd = 8,024 VPD SR 46 = 14,400 VPD