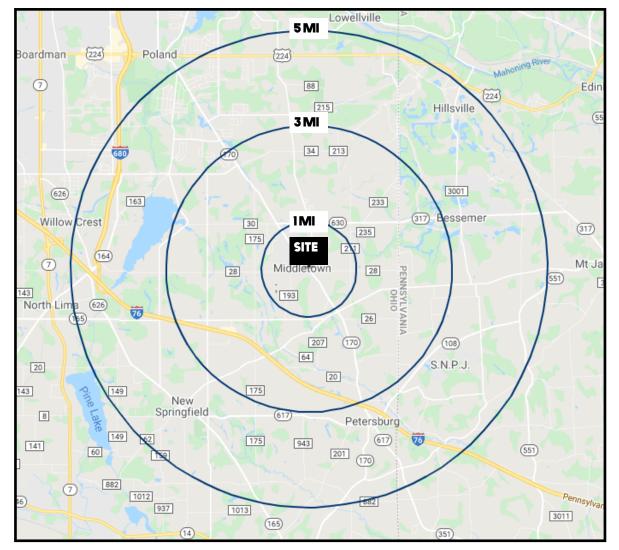

# **SITE INFORMATION**

| DEMOGRAPHICS     | IMI      | 3 MI     | 5MI      |
|------------------|----------|----------|----------|
| POPULATION       | 2,435    | 5,945    | 20,422   |
| HOUSEHOLDS       | 988      | 2,384    | 8,045    |
| AVERAGE AGE      | 43       | 44       | 44       |
| MEDIAN HH INCOME | \$58,470 | \$64,479 | \$75,879 |