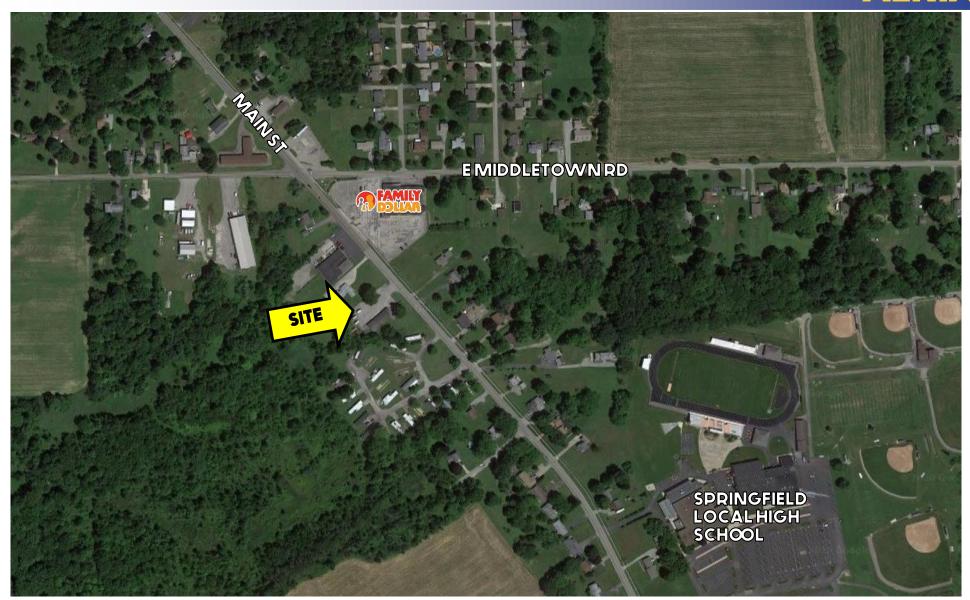

#### **LOCATION**

11092 Main St, New Middletown, OH 44442

#### **HIGHLIGHTS**

- Owner / operators must see!
- Restaurant in New Middletown, OH
- Sale includes real estate and equipment
- Business name not included
- By Springfield High School and baseball fields