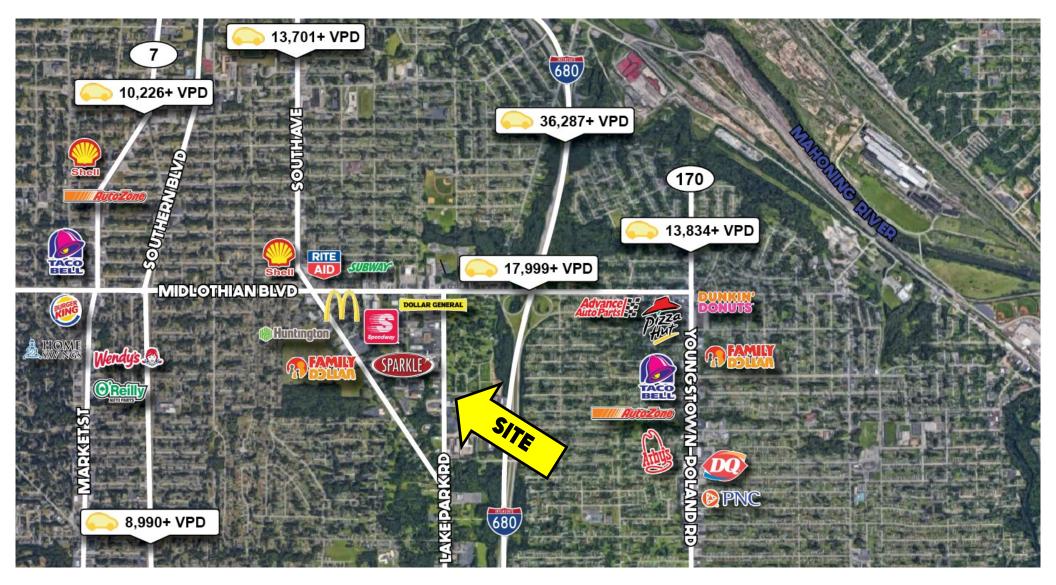

### TRAFFIC

Lake Park Rd = 6,572 VPD Midlothian Blvd = 17,999 VPD

# **AERIAL MAP**

Office: 330.757.4889 | Fax: 330.294.5622 | 3830 Starr Centre Dr, Suite 2, Canfield, OH 44406