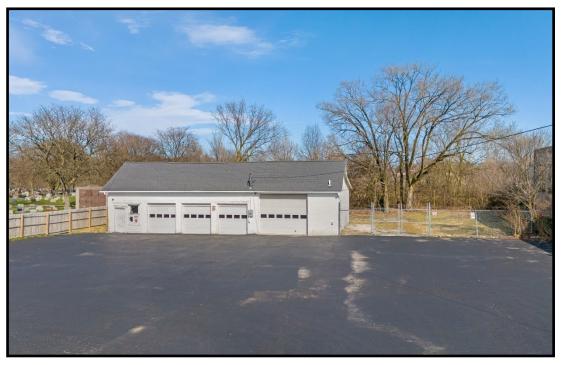

## **EXTERIOR**

Office: 330.757.4889 | Fax: 330.294.5622 | 3830 Starr Centre Dr, Suite 2, Canfield, OH 44406

#### HIGHLIGHTS

- Heated Commercial Garage w/9,000# 2 post lift
- 3) 8' drive-in doors + 1) 12' drive-in door
- Large blacktop parking lot
- Fenced area behind building
- Signage on Lake Park Rd