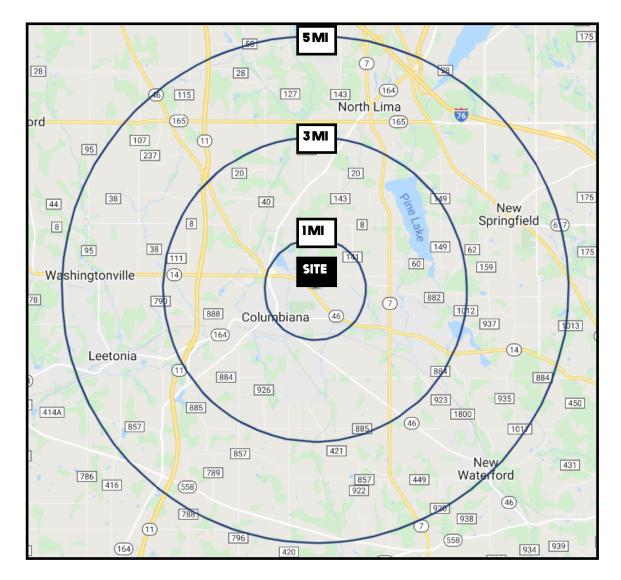

### **SITE INFORMATION**

| DEMOGRAPHICS      | 1MI      | 3 MI     | 5 MI     |
|-------------------|----------|----------|----------|
| POPULATION        | 3,046    | 9,207    | 18,333   |
| HOUSEHOLDS        | 1,270    | 3,810    | 7,335    |
| MEDIAN AGE        | 47       | 46       | 46       |
| AVERAGE HH INCOME | \$65,095 | \$72,394 | \$74,124 |