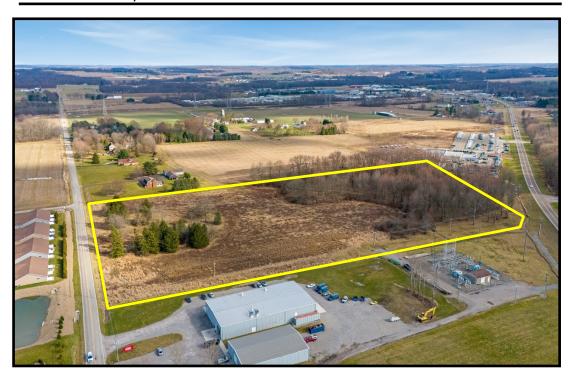

#### **HIGHLIGHTS**

- Redevelopment Opportunity in Columbiana, OH
- 15 +/- acres with 557' frontage on County Line Rd
- Next to Chrysler Jeep Dodge Dealership (SR 14)
- "Nicest Place in America" Near Firestone Park, Das Dutch Haus, & Firestone Farms / Links at Firestone
- Development Tax abatement available

## **AERIAL PICTURES**

Office: 330.757.4889 | Fax: 330.294.5622 | 3830 Starr Centre Dr, Suite 2, Canfield, OH 44406