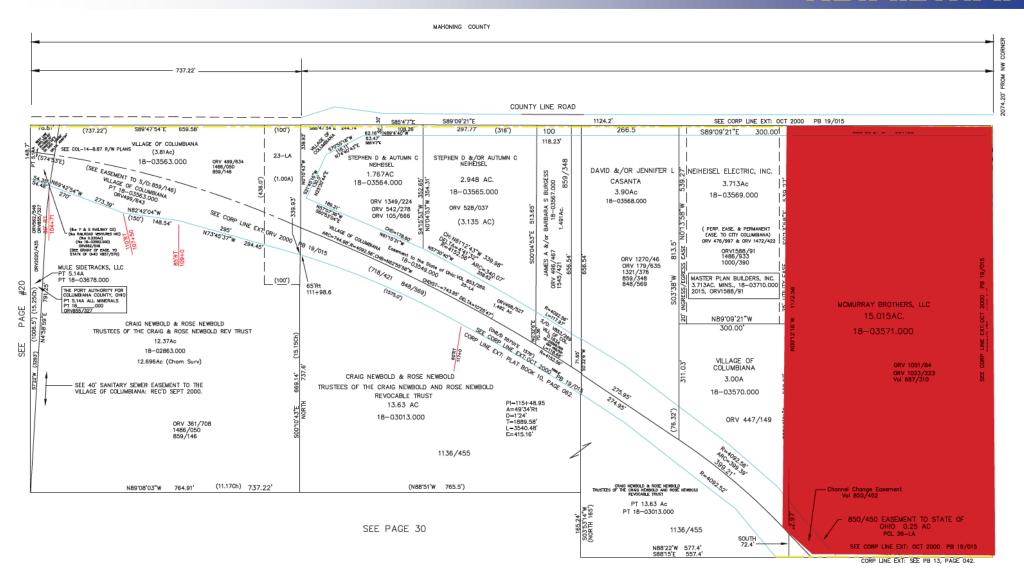

| SITE INFORMATION |                                                                      |  |
|------------------|----------------------------------------------------------------------|--|
| LOCATION         | Columbiana Village<br>Columbiana County                              |  |
| PARCEL           | 18-03571                                                             |  |
| ZONING           | R3; opportunity to rezone                                            |  |
| ACRES            | 15 acres                                                             |  |
| UTILITIES        | All utilities                                                        |  |
| PRICE            | \$1,300/year<br>Tax abatement available<br>\$990,000 (\$66,000/acre) |  |