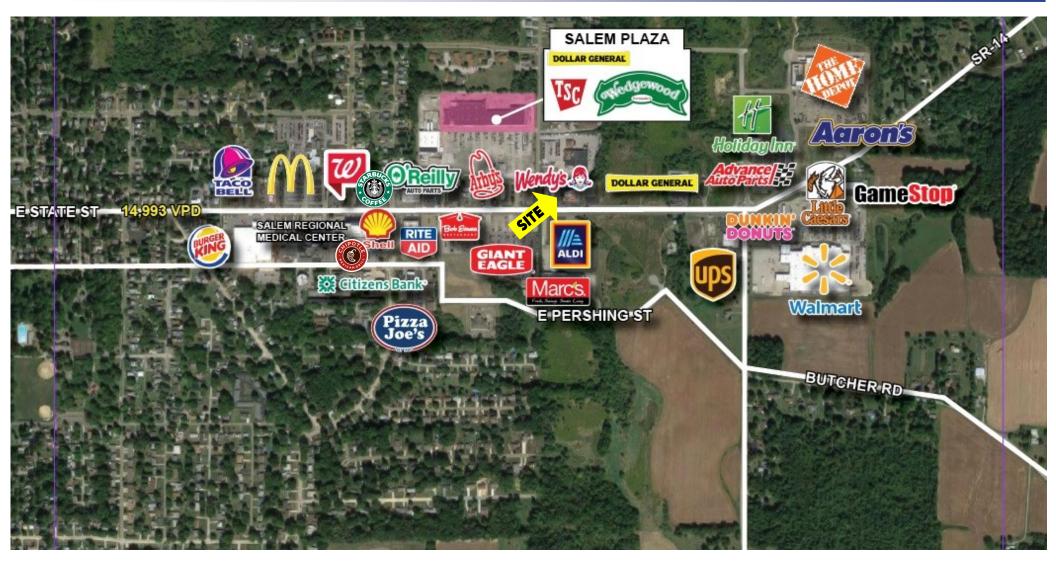

# **RETAIL MAP**

Office: 330.757.4889 | Fax: 330.294.5622 | 3830 Starr Centre Dr, Suite 2, Canfield, OH 44406

### HIGHLIGHTS

- .491 acre lot on East State St in Salem, OH
- Approximately 105' frontage (to be replatted)
- Close to Salem Hospital and major retailers: Home Depot, Walmart, Starbucks, Chipotle, Marcs, and Giant Eagle
- High traffic location with great signage on State St