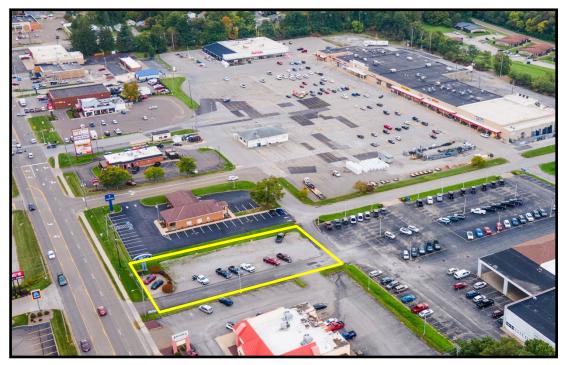

# **FOR SALE**

### **LOCATION** East State St, Salem, OH 44460

### HIGHLIGHTS

- .491 acre lot on East State St in Salem, OH
- Approximately 105' frontage (to be replatted)
- Close to Salem Hospital and major retailers: Home Depot, Walmart, Starbucks, Chipotle, Marcs, and Giant Eagle
- High traffic location with great signage on State St

**TRAFFIC** East State St = 14,993 VPD