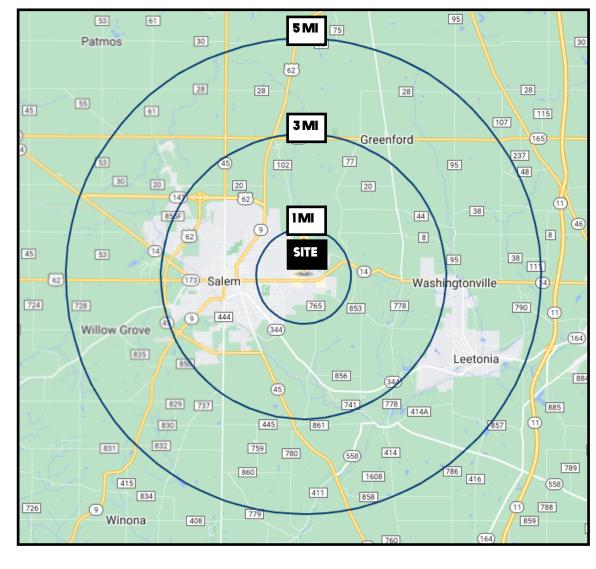

# **SITE INFORMATION**

| DEMOGRAPHICS             | 1 MI     | 3 MI     | 5 MI     |
|--------------------------|----------|----------|----------|
| POPULATION               | 3,386    | 17,442   | 24,533   |
| HOUSEHOLDS               | 1,491    | 7,370    | 10,140   |
| MEDIAN AGE               | 48       | 45       | 45       |
| <b>AVERAGE HH INCOME</b> | \$69,000 | \$63,176 | \$66,579 |