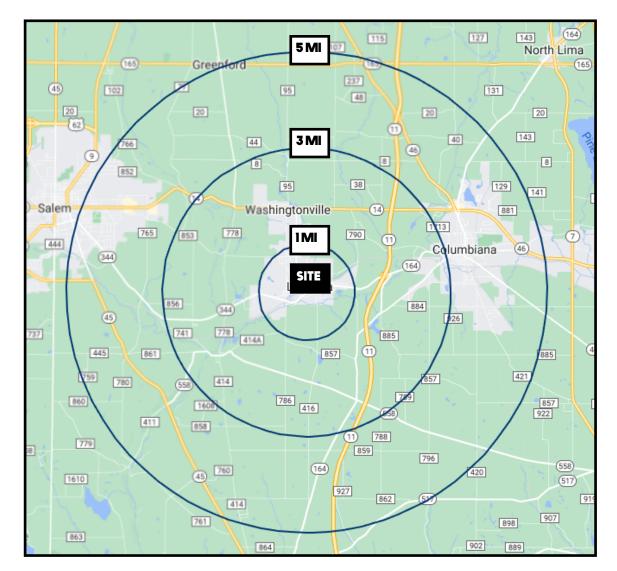

# **SITE INFORMATION**

| DEMOGRAPHICS             | 1MI      | 3 MI     | 5 MI     |
|--------------------------|----------|----------|----------|
| POPULATION               | 1,877    | 5,211    | 21,771   |
| HOUSEHOLDS               | 732      | 2,050    | 9,123    |
| MEDIAN AGE               | 43       | 44       | 46       |
| <b>AVERAGE HH INCOME</b> | \$71,619 | \$74,441 | \$72,398 |