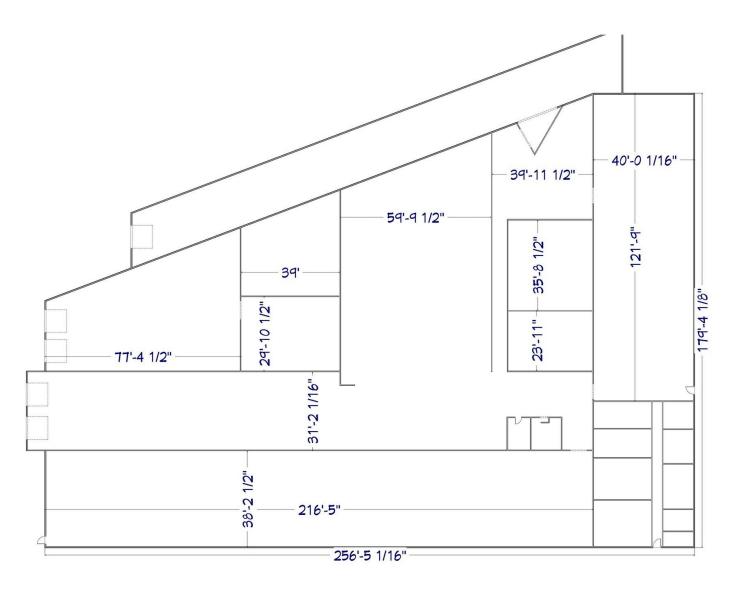

| SITE INFORMATION       |                                                    |  |
|------------------------|----------------------------------------------------|--|
| LOCATION PROPERTY TYPE | Leetonia Village<br>Columbiana County<br>Warehouse |  |
| ZONING                 | Industrial                                         |  |
| DOORS                  | 2 Dock doors + 2 drive-in                          |  |
| POWER                  | 3 Phase / 800 amp                                  |  |
| SIZE                   | 46,126 SF                                          |  |
| UTILITIES              | All utilities available                            |  |
| RENT                   | \$2.50/SF NNN                                      |  |