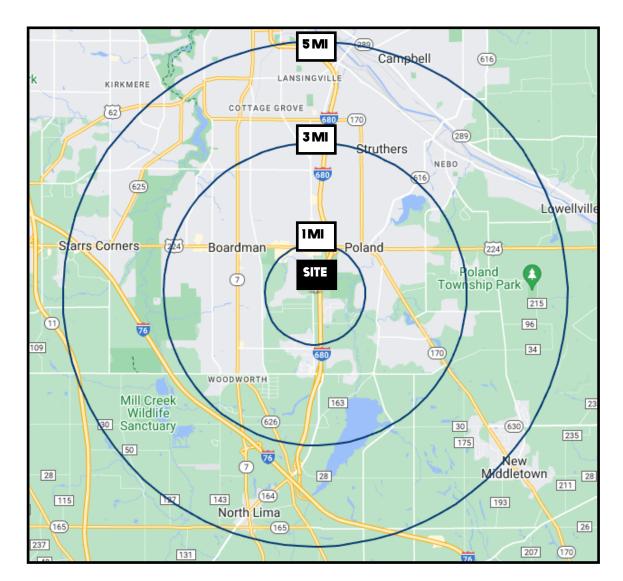

# **SITE INFORMATION**

| DEMOGRAPHICS      | 1MI      | 3 MI     | 5 MI     |
|-------------------|----------|----------|----------|
| POPULATION        | 2,803    | 45,243   | 96,768   |
| HOUSEHOLDS        | 1,228    | 19,485   | 40,609   |
| MEDIAN AGE        | 53       | 46       | 43       |
| AVERAGE HH INCOME | \$97,038 | \$77,081 | \$69,038 |