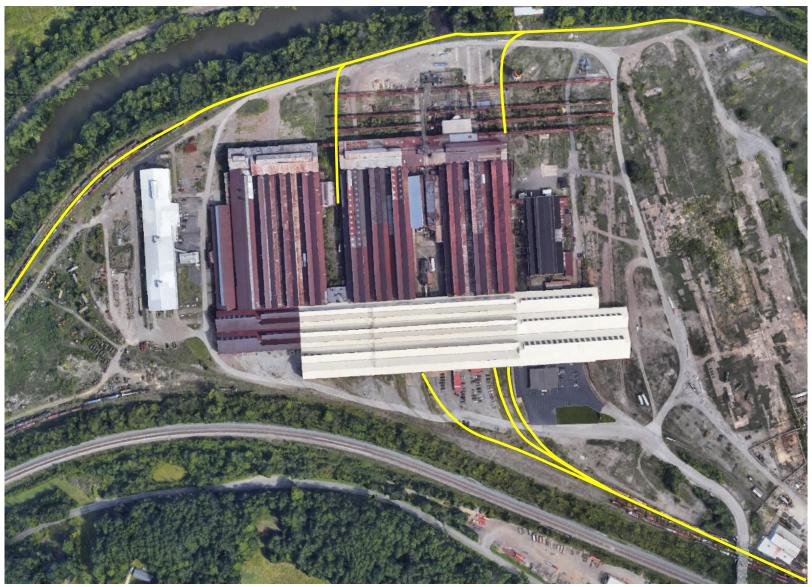

# **EXTERIOR**

Office: 330.757.4889 | Fax: 330.294.5622 | 3830 Starr Centre Dr, Suite 2, Canfield, OH 44406