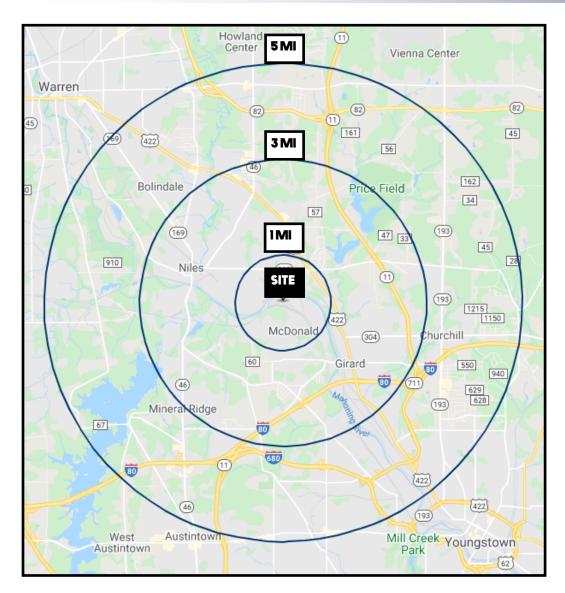

# **SITE INFORMATION**

| DEMOGRAPHICS     | 1MI      | 3 MI     | 5 MI     |
|------------------|----------|----------|----------|
| POPULATION       | 6,003    | 37,852   | 78,920   |
| HOUSEHOLDS       | 2,613    | 16,082   | 33,482   |
| MEDIAN AGE       | 45       | 44       | 44       |
| AVERAGE HHINCOME | \$56,239 | \$58,160 | \$58,841 |