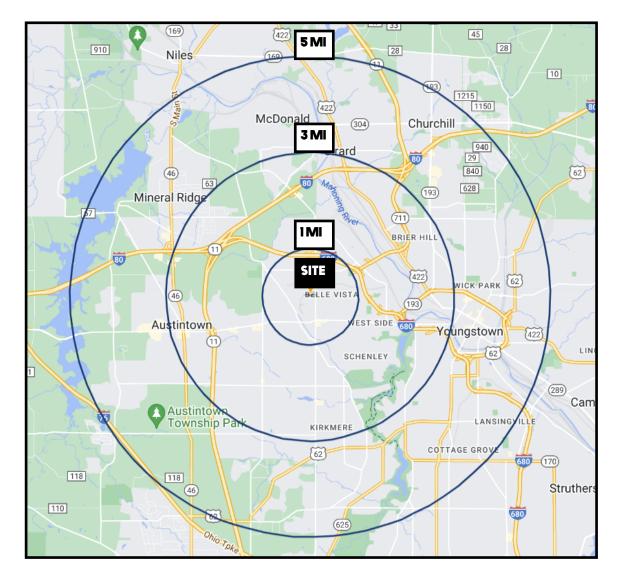

### **SITE INFORMATION**

| DEMOGRAPHICS      | IMI      | 3 MI     | 5 MI     |
|-------------------|----------|----------|----------|
| POPULATION        | 7,256    | 46,377   | 122,680  |
| HOUSEHOLDS        | 3,090    | 19,925   | 50,273   |
| MEDIAN AGE        | 40       | 42       | 42       |
| AVERAGE HH INCOME | \$43,005 | \$52,560 | \$57,278 |