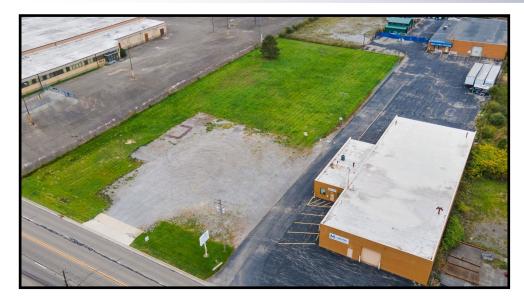

## AERIAL

Office: 330.757.4889 | Fax: 330.294.5622 | 3830 Starr Centre Dr, Suite 2, Canfield, OH 44406

# **HIGHLIGHTS**

- 12,480 SF warehouse with office
- 2 drive-in doors (Front and rear)
- Office/showroom, restrooms, conference room + warehouse
- Close to I-80 and I-680
- Adjacent land also available