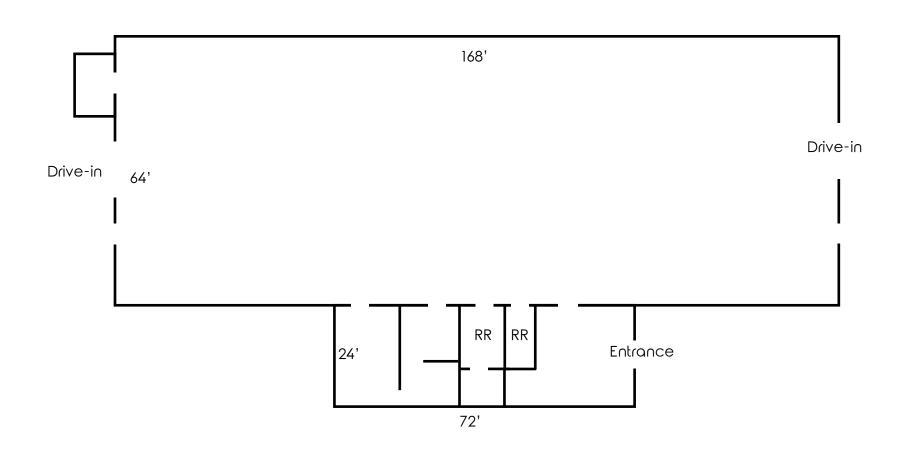

# **HIGHLIGHTS**

- 12,480 SF warehouse with office
- 2 drive-in doors (Front and rear)
- Office/showroom, restrooms, conference room + warehouse
- Close to I-80 and I-680
- Adjacent land also available

| SITE INFORMATION |                                        |  |
|------------------|----------------------------------------|--|
| LOCATION         | Austintown Township<br>Mahoning County |  |
| PARCEL           | 48-046-0-018                           |  |
| PROPERTY TYPE    | Warehouse                              |  |
| ZONING           | Industrial                             |  |
| SIZE             | Front Building: 12,480 SF              |  |
| DOORS            | 2 Drive-in doors                       |  |
| RENT             | \$6.50/SF NNN                          |  |