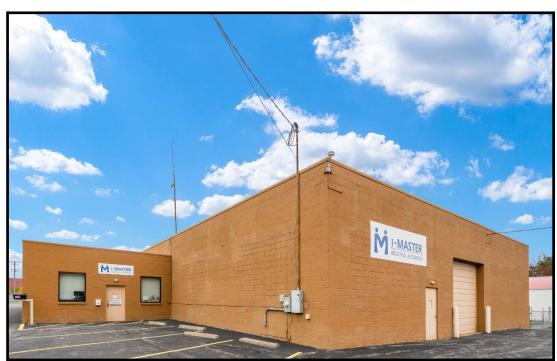

#### **LOCATION**

330 N Meridian Rd, Youngstown, OH 44509

# **HIGHLIGHTS**

- 12,480 SF warehouse with office
- 2 drive-in doors (Front and rear)
- Office/showroom, restrooms, conference room + warehouse
- Close to I-80 and I-680
- Adjacent land also available