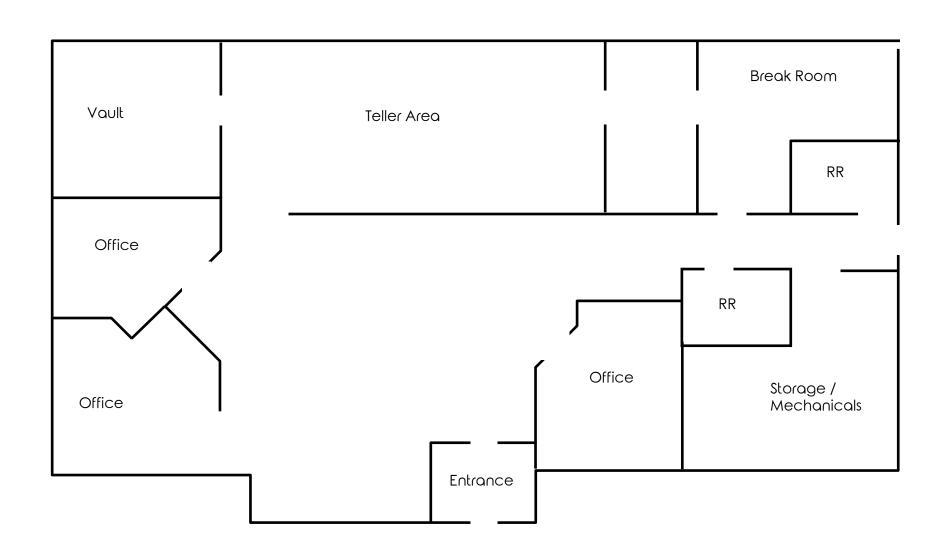

### **HIGHLIGHTS**

- Property is in great condition
- 2 drive-thru lanes, 3 offices, and a teller line
- Fantastic opportunity for office or retail
- Bank is closing 4/2024
- Plenty of on site parking