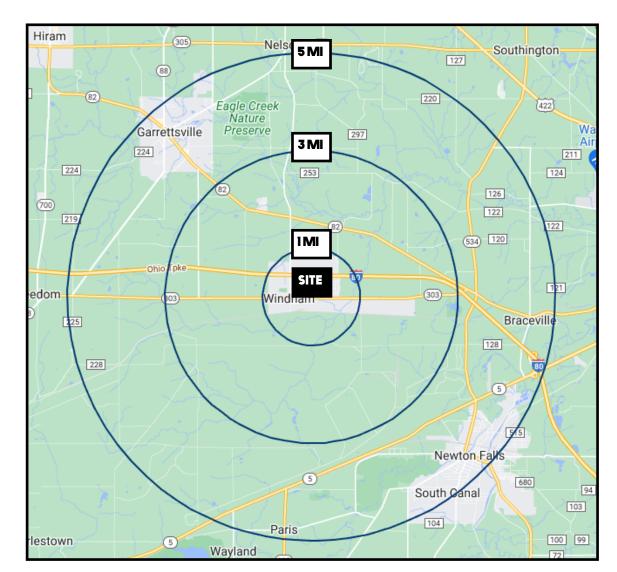

# **SITE INFORMATION**

| DEMOGRAPHICS             | IMI      | 3 MI     | 5MI      |
|--------------------------|----------|----------|----------|
| POPULATION               | 1,833    | 3,787    | 13,909   |
| HOUSEHOLDS               | 625      | 1,369    | 5,482    |
| MEDIAN AGE               | 34       | 40       | 43       |
| <b>AVERAGE HH INCOME</b> | \$49,688 | \$57,408 | \$60,647 |