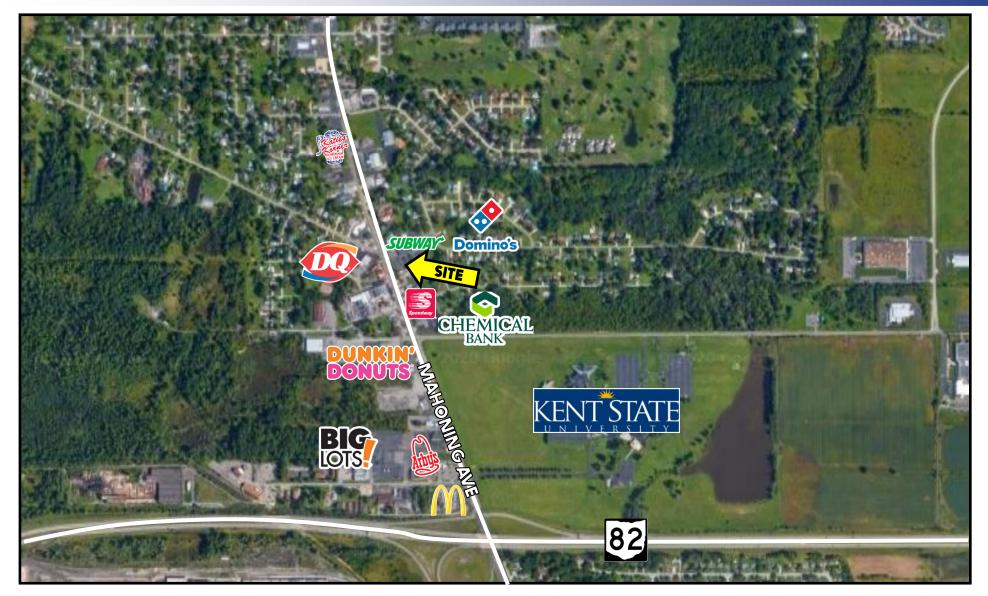

# **RETAIL MAP**

Office: 330.757.4889 | Fax: 330.294.5622 | 3830 Starr Centre Dr, Suite 2, Canfield, OH 44406

### **HIGHLIGHTS**

- Turnkey medical facility with impressive interior design
- Incredible regional access with proximity to Rte 82 & 45
- Front door parking
- Less than 1 mile from Mercy's \$500M hospital project
- Close to Kent State Trumbull