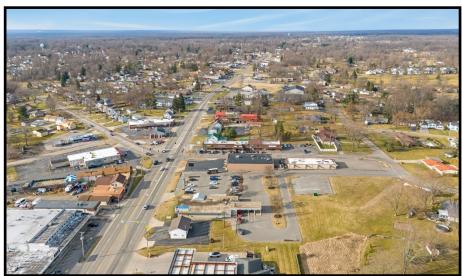

### **LOCATION**

4554 Mahoning Ave NW, Champion, OH 44483

### **HIGHLIGHTS**

- Turnkey medical facility with impressive interior design
- Incredible regional access with proximity to Rte 82 & 45
- Front door parking
- Less than 1 mile from Mercy's \$500M hospital project
- Close to Kent State Trumbull

#### **TRAFFIC**

Mahoning Ave = 19,435 VPD