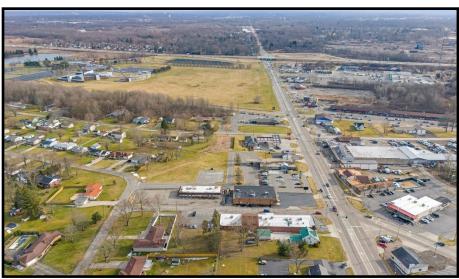

### **LOCATION**

4554 Mahoning Ave NW, Champion, OH 44483

### **HIGHLIGHTS**

- Turnkey medical facility with impressive interior design
- Incredible regional access with proximity to Rte 82 & 45
- Front door parking
- Less than 1 mile from Mercy's \$500M hospital project
- Close to Kent State Trumbull

#### **TRAFFIC**

Mahoning Ave = 19,435 VPD