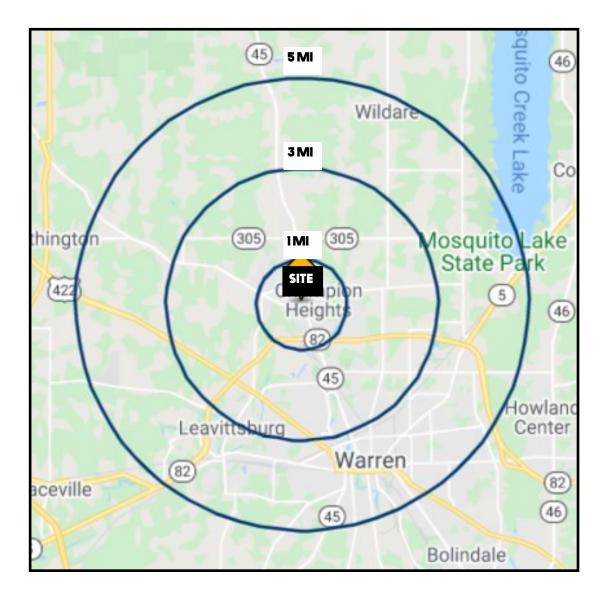

# **PROPERTY DETAILS**

| DEMOGRAPHICS      | IMI      | 3 MI     | 5 MI     |
|-------------------|----------|----------|----------|
| POPULATION        | 3,720    | 19,587   | 53,433   |
| HOUSEHOLDS        | 1,471    | 7,918    | 21,608   |
| MEDIAN AGE        | 45       | 43       | 43       |
| AVERAGE HH INCOME | \$63,044 | \$56,568 | \$50,634 |