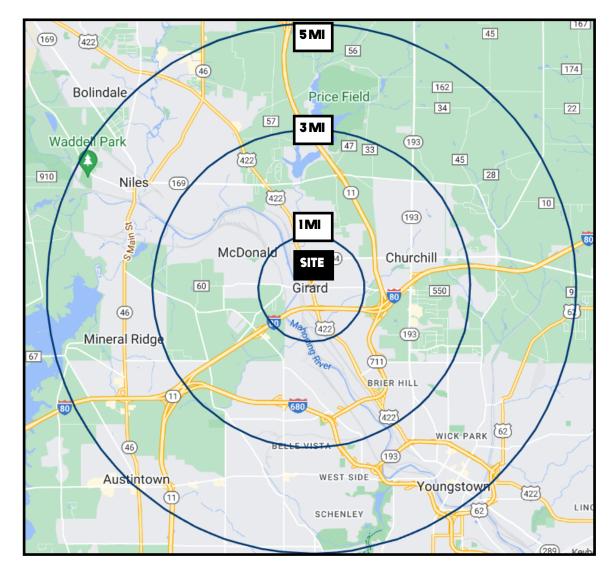

## **SITE INFORMATION**

| DEMOGRAPHICS             | IMI      | 3 MI     | 5 MI     |
|--------------------------|----------|----------|----------|
| POPULATION               | 6,616    | 33,284   | 95,955   |
| HOUSEHOLDS               | 2,824    | 14,148   | 39,639   |
| MEDIAN AGE               | 42       | 44       | 42       |
| <b>AVERAGE HH INCOME</b> | \$59,578 | \$61,075 | \$57,131 |