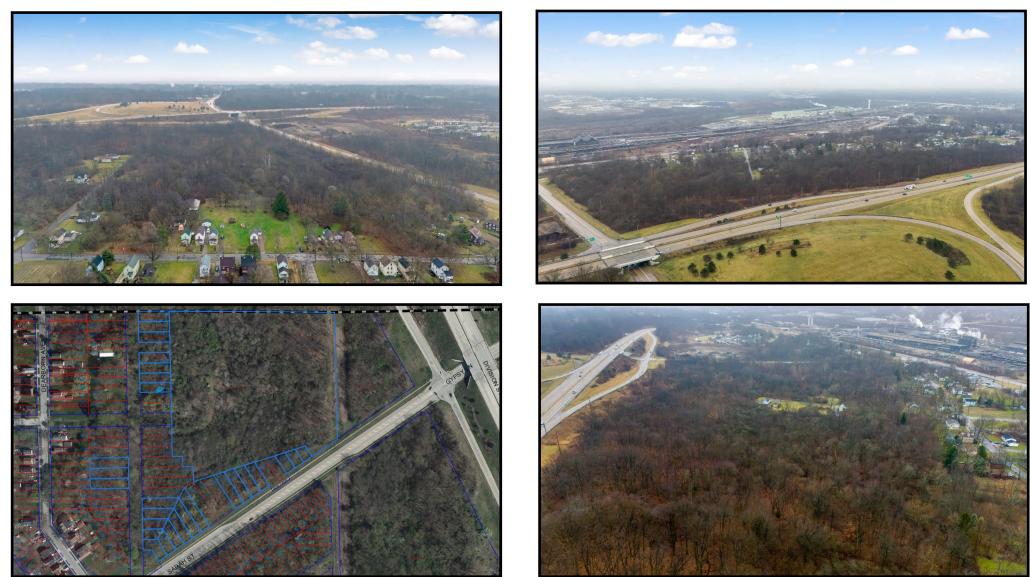

## **AERIAL MAP**

Office: 330.757.4889 | Fax: 330.294.5622 | 3830 Starr Centre Dr, Suite 2, Canfield, OH 44406

#### HIGHLIGHTS

- 11.6 acres on Gypsy Lane
- Located in the Brier Hill neighborhood of Youngstown
- By the on/off ramps at I-680 / 711
- Potential development for flex space, near rail and highway access

| SITE INFORMATION |                                              |  |  |
|------------------|----------------------------------------------|--|--|
| LOCATION         | Youngstown City<br>Mahoning County           |  |  |
| PARCELS          | 27 parcels - see list                        |  |  |
| PROPERTY TYPE    | Land                                         |  |  |
| ZONING           | RT 5.5 - city will look at plan<br>to rezone |  |  |
| UTILITIES        | All available at the street                  |  |  |
| SIZE             | 11.6 acres                                   |  |  |
| PRICE            | \$7,500/acre = \$87,622                      |  |  |