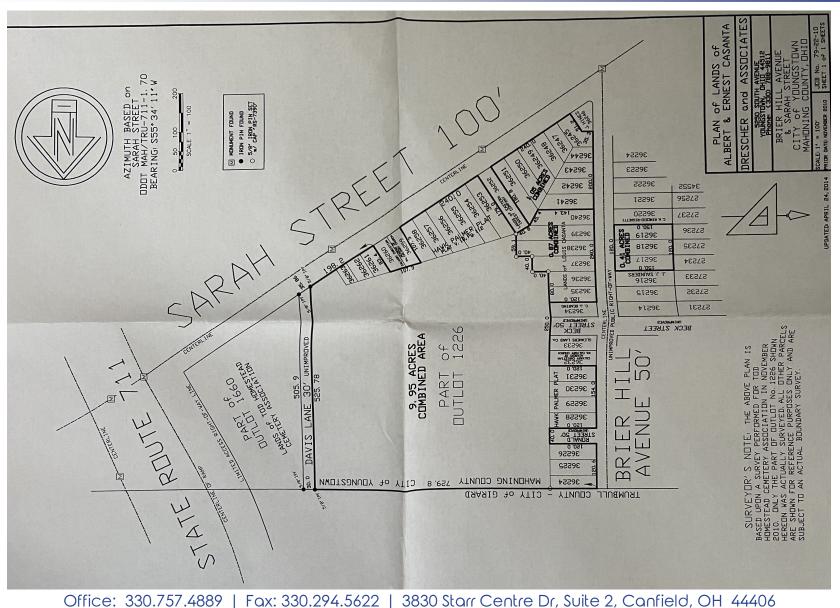

| SITE INFORMATION |                                              |  |  |
|------------------|----------------------------------------------|--|--|
| LOCATION         | Youngstown City<br>Mahoning County           |  |  |
| PARCELS          | 27 parcels - see list                        |  |  |
| PROPERTY TYPE    | Land                                         |  |  |
| ZONING           | RT 5.5 - city will look at plan<br>to rezone |  |  |
| UTILITIES        | All available at the street                  |  |  |
| SIZE             | 11.6 acres                                   |  |  |
| PRICE            | \$7,500/acre = \$87,622                      |  |  |

#### HIGHLIGHTS

- 11.6 acres on Gypsy Lane
- Located in the Brier Hill neighborhood of Youngstown
- By the on/off ramps at I-680 / 711
- Potential development for flex space, near rail and highway access