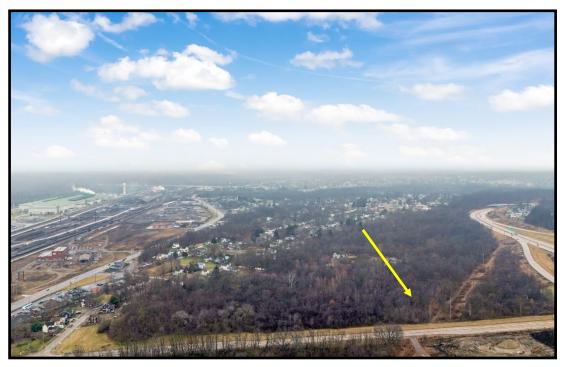

## **AERIAL MAP**

Office: 330.757.4889 | Fax: 330.294.5622 | 3830 Starr Centre Dr, Suite 2, Canfield, OH 44406

#### HIGHLIGHTS

- 11.6 acres on Gypsy Lane
- Located in the Brier Hill neighborhood of Youngstown
- By the on/off ramps at I-680 / 711
- Potential development for flex space, near rail and highway access