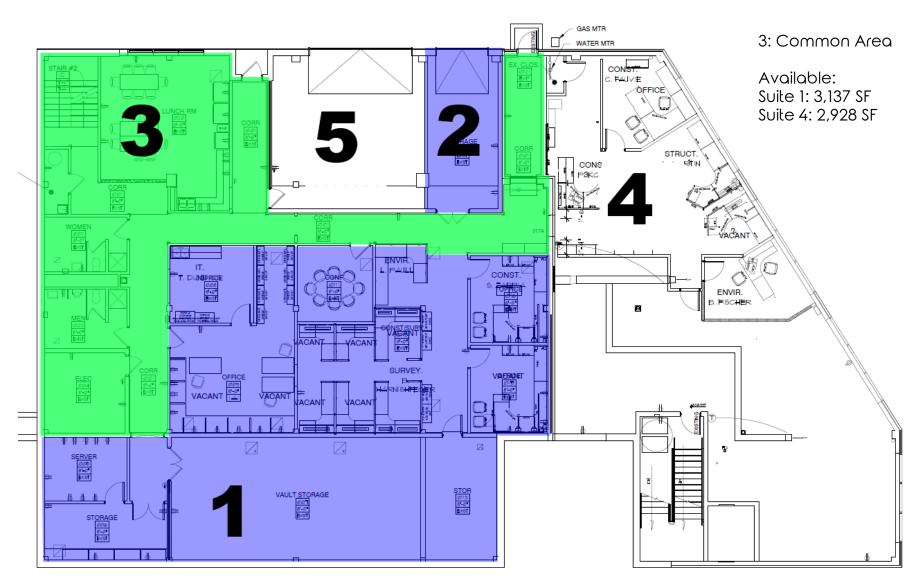

# **FLOOR PLAN**

Office: 330.757.4889 | Fax: 330.294.5622 | 3830 Starr Centre Dr, Suite 2, Canfield, OH 44406

Office: 330.757.4889 | Fax: 330.294.5622 | 3830 Starr Centre Dr, Suite 2, Canfield, OH 44406

| SITE INFORMATION |                                                        |  |
|------------------|--------------------------------------------------------|--|
| LOCATION         | Youngstown City<br>Mahoning County                     |  |
| PROPERTY TYPE    | Professional Office                                    |  |
| YEAR REMODELED   | 2010                                                   |  |
| COMMON AREAS     | Shared kitchen space                                   |  |
| AVAILABLE        | Lower Level:<br>Suite 1: 3,137 SF<br>Suite 4: 2,928 SF |  |
| UTILITIES        | Tenant pays prorate elec-<br>tric and gas              |  |
| RENT             | \$14.00/SF Gross                                       |  |