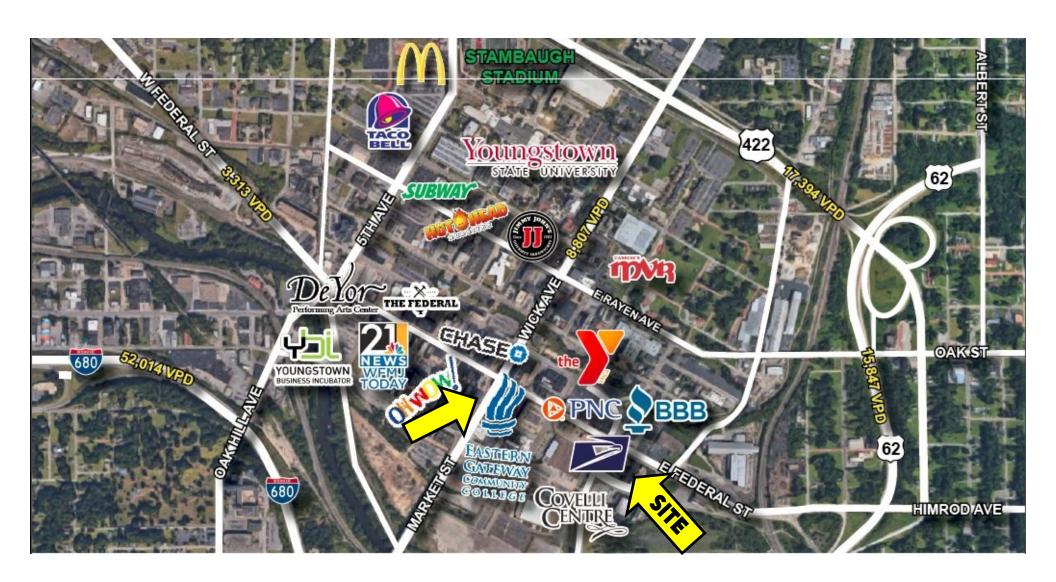

te
- On site parking
- · Landlord will divide space if needed

## CONTACT

**DON THOMAS** 

501.269.3827

dthomas@platzrealtygroup.com

Office: 330.757.4889 | Fax: 330.294.5622 | 3830 Starr Centre Dr, Suite 2, Canfield, OH 44406

### www.PLATZREALTYGROUP.com

The information presented was obtained from sources believed to be true and reliable. The Platz Realty Group makes no warranties or guarantees to the accuracy of the information.



# **EXTERIOR**









Office: 330.757.4889 | Fax: 330.294.5622 | 3830 Starr Centre Dr, Suite 2, Canfield, OH 44406



# **INTERIOR**









Office: 330.757.4889 | Fax: 330.294.5622 | 3830 Starr Centre Dr, Suite 2, Canfield, OH 44406



# **FLOOR PLAN**



Office: 330.757.4889 | Fax: 330.294.5622 | 3830 Starr Centre Dr, Suite 2, Canfield, OH 44406







Office: 330.757.4889 | Fax: 330.294.5622 | 3830 Starr Centre Dr, Suite 2, Canfield, OH 44406



# **SITE INFORMATION**



| DEMOGRAPHICS      | 1MI      | 3 MI     | 5 MI     |
|-------------------|----------|----------|----------|
| POPULATION        | 3,287    | 53,129   | 136,365  |
| HOUSEHOLDS        | 1,224    | 20,419   | 55,912   |
| MEDIAN AGE        | 41       | 39       | 41       |
| AVERAGE HH INCOME | \$30,381 | \$39,547 | \$53.016 |

| SITE INFORMATION |                                                        |  |
|------------------|--------------------------------------------------------|--|
| LOCATION         | Youngstown City<br>Mahoning County                     |  |
| PROPERTY TYPE    | Professional Office                                    |  |
| YEAR REMODELED   |