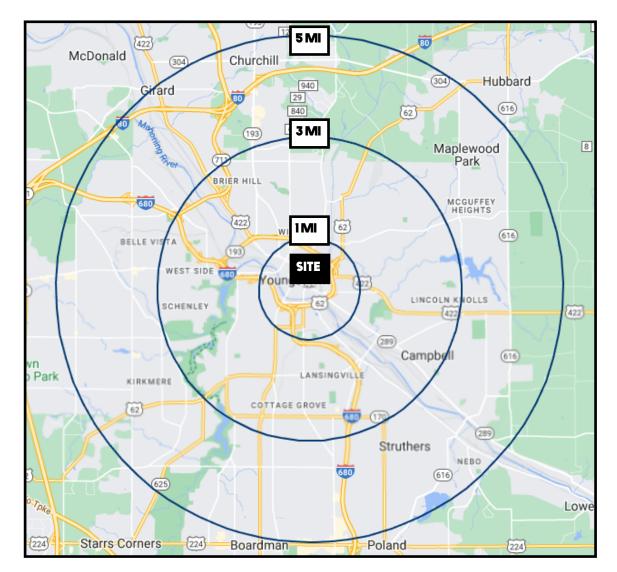

# **SITE INFORMATION**

| DEMOGRAPHICS      | 1MI      | 3 MI     | 5 MI     |
|-------------------|----------|----------|----------|
| POPULATION        | 3,287    | 53,129   | 136,365  |
| HOUSEHOLDS        | 1,224    | 20,419   | 55,912   |
| MEDIAN AGE        | 41       | 39       | 41       |
| AVERAGE HH INCOME | \$30,381 | \$39,547 | \$53.016 |