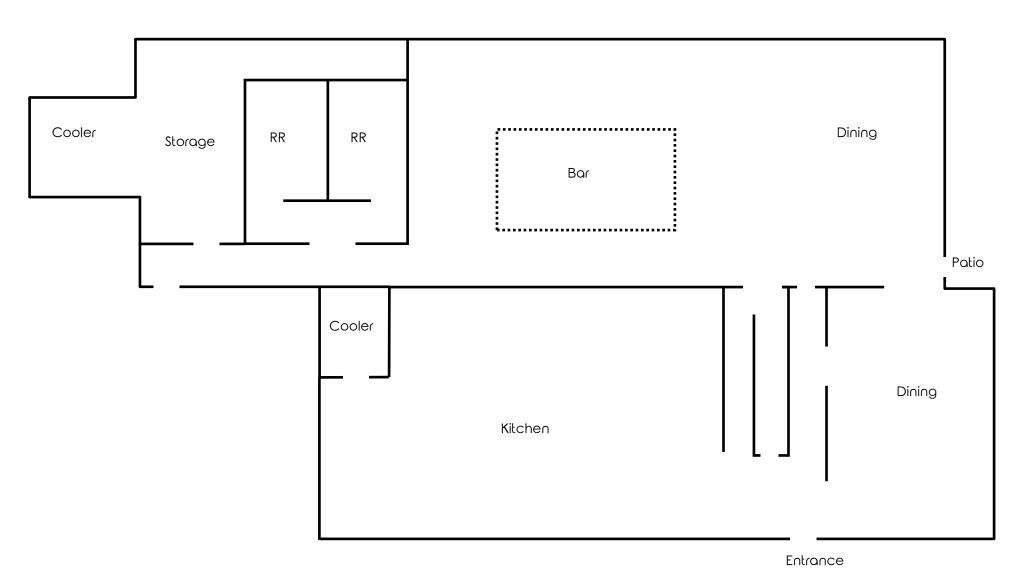

## **INTERIOR**

Office: 330.757.4889 | Fax: 330.294.5622 | 3830 Starr Centre Dr, Suite 2, Canfield, OH 44406

Office: 330.757.4889 | Fax: 330.294.5622 | 3830 Starr Centre Dr, Suite 2, Canfield, OH 44406