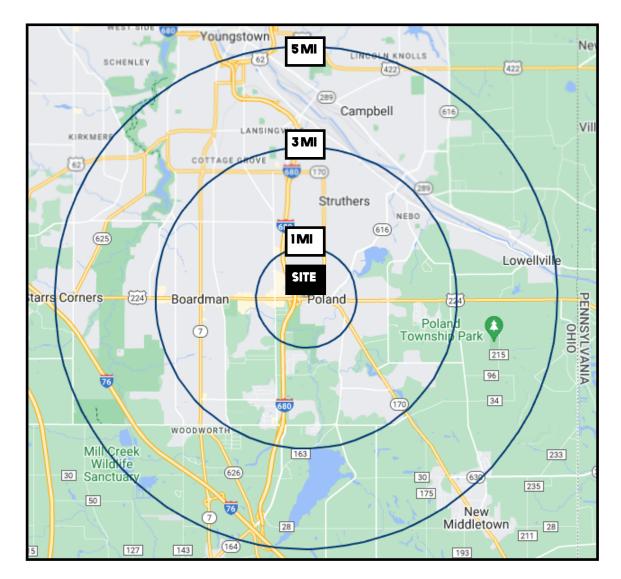

# **SITE INFORMATION**

| DEMOGRAPHICS      | IMI      | 3 MI     | 5 MI     |
|-------------------|----------|----------|----------|
| POPULATION        | 5,118    | 54,547   | 105,742  |
| HOUSEHOLDS        | 2,152    | 22,940   | 44,363   |
| MEDIAN AGE        | 47       | 44       | 43       |
| AVERAGE HH INCOME | \$86,892 | \$70,685 | \$65,307 |