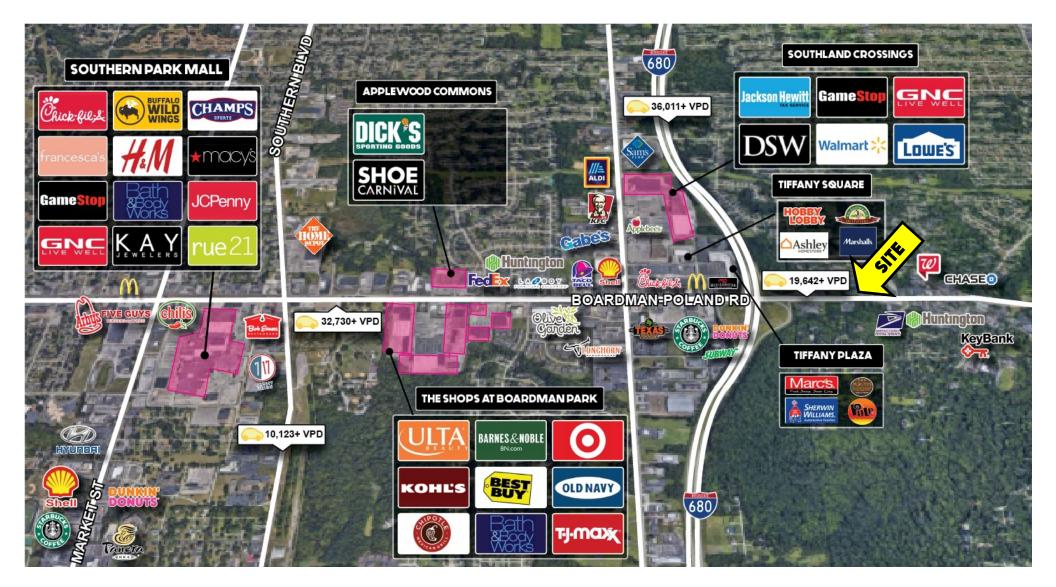

# CLEVELAND Beachwood Middlefield Strongsville Cuyahoga Valley National Park Warren Hermitage New Castle Cuyahoga Falls Akron Wadsworth Wadsworth Wadsworth Wanne North Canton Orrville Wooster Alliance Salem Columbiana Ellivocc 33 Lisbon Beaver Fall