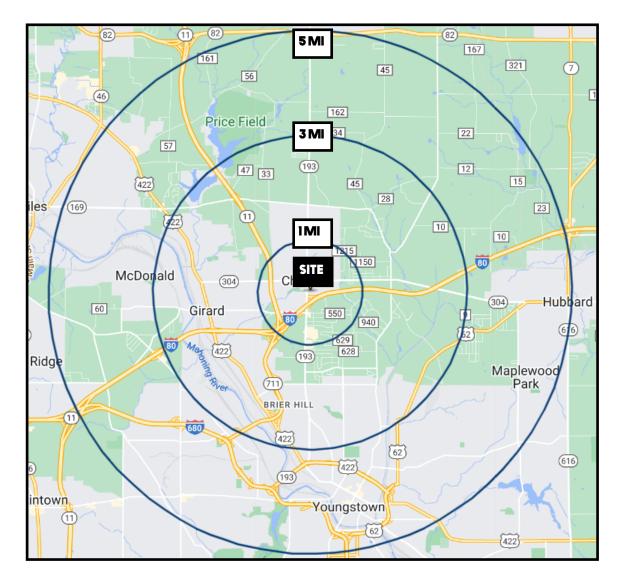

# **AERIAL MAP**

Office: 330.757.4889 | Fax: 330.294.5622 | 3830 Starr Centre Dr, Suite 2, Canfield, OH 44406

# **SITE INFORMATION**

| DEMOGRAPHICS      | 1MI      | 3 MI     | 5 MI     |
|-------------------|----------|----------|----------|
| POPULATION        | 3,471    | 29,269   | 80,335   |
| HOUSEHOLDS        | 1,440    | 12,190   | 32,281   |
| MEDIAN AGE        | 47       | 43       | 43       |
| AVERAGE HH INCOME | \$60,450 | \$59,008 | \$53,491 |