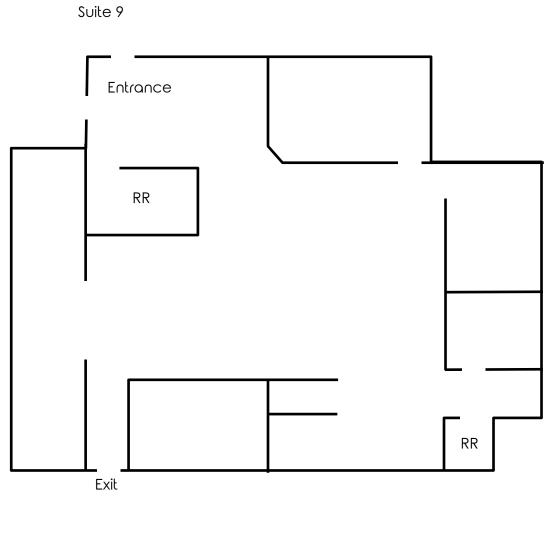

# **FLOOR PLANS**

Office: 330.757.4889 | Fax: 330.294.5622 | 3830 Starr Centre Dr, Suite 2, Canfield, OH 44406

Suite 12

Office: 330.757.4889 | Fax: 330.294.5622 | 3830 Starr Centre Dr, Suite 2, Canfield, OH 44406

| SITE INFORMATION |                                                                                              |  |
|------------------|----------------------------------------------------------------------------------------------|--|
| LOCATION         | Liberty Township<br>Trumbull County                                                          |  |
| ZONING           | Commercial                                                                                   |  |
| YEAR BUILT       | 1981                                                                                         |  |
| AVAILABLE        | 6: 1,800 SF; 4 treatment rooms<br>9: 2,000 SF<br>12: 3,300 SF<br>Also available: C, 2C, D, E |  |
| RENT             | \$7.50/SF NNN                                                                                |  |
| EXTRA CHARGES    | \$2.50/SF                                                                                    |  |
| UTILITIES        | Separately metered                                                                           |  |