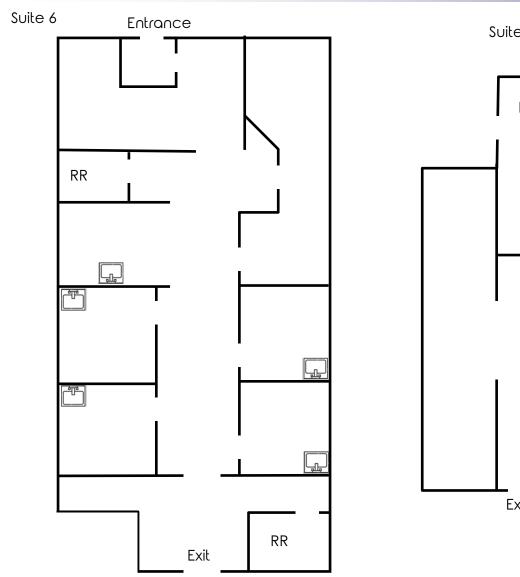

# **FLOOR PLANS**

Office: 330.757.4889 | Fax: 330.294.5622 | 3830 Starr Centre Dr, Suite 2, Canfield, OH 44406

Suite 12

Office: 330.757.4889 | Fax: 330.294.5622 | 3830 Starr Centre Dr, Suite 2, Canfield, OH 44406

| SITE INFORMATION |                                                                                              |  |
|------------------|----------------------------------------------------------------------------------------------|--|
| LOCATION         | Liberty Township<br>Trumbull County                                                          |  |
| ZONING           | Commercial                                                                                   |  |
| YEAR BUILT       | 1981                                                                                         |  |
| AVAILABLE        | 6: 1,800 SF; 4 treatment rooms<br>9: 2,000 SF<br>12: 3,300 SF<br>Also available: C, 2C, D, E |  |
| RENT             | \$7.50/SF NNN                                                                                |  |
| EXTRA CHARGES    | \$2.50/SF                                                                                    |  |
| UTILITIES        | Separately metered                                                                           |  |