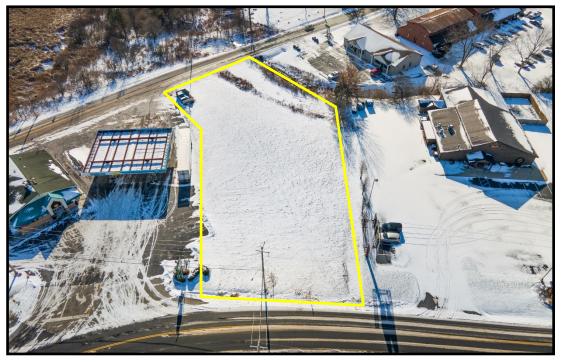

## LOCATION

E Western Reserve Rd, Youngstown, OH 44514

#### HIGHLIGHTS

- Commercial land
- Frontage on Western Reserve Rd and North Lima Rd
- .97 acres
- Adjacent to Sami Quick Stop
- Available for sale or lease

#### TRAFFIC

North Lima Rd = 6,284 VPD Western Reserve Rd = 10,470

| 501.551.3817 | adivelbiss@platzrealtygroup.com |
|--------------|---------------------------------|
| MATT WILSON  |                                 |
| 330.347.9677 | mwilson@platzrealtygroup.com    |