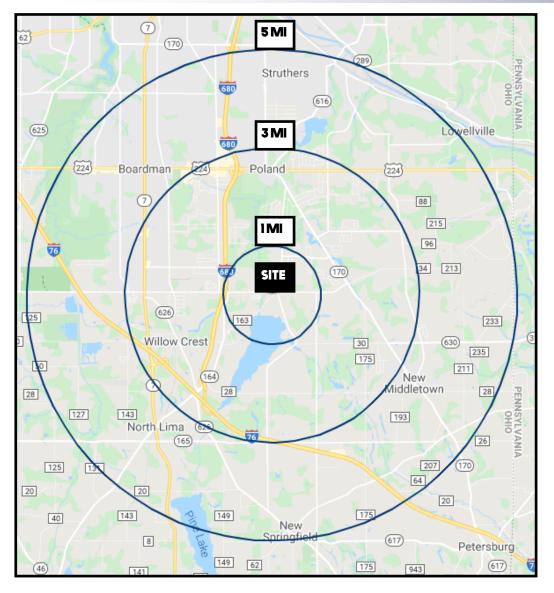

# **SITE INFORMATION**

| DEMOGRAPHICS             | 1 MI      | 3 MI     | 5 MI     |
|--------------------------|-----------|----------|----------|
| POPULATION               | 2,470     | 20,495   | 63,249   |
| HOUSEHOLDS               | 992       | 8,451    | 26,737   |
| <b>MEDIAN AGE</b>        | 50        | 49       | 46       |
| <b>AVERAGE HH INCOME</b> | \$100,139 | \$92,775 | \$76,835 |