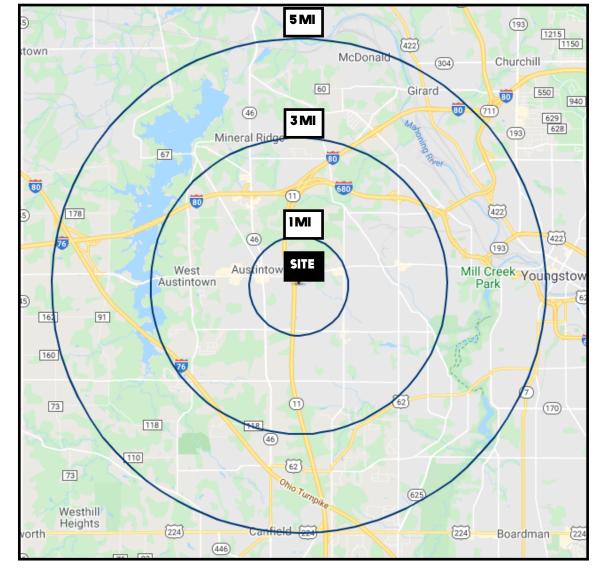

## **AERIAL MAP**

Office: 330.757.4889 | Fax: 330.294.5622 | 3830 Starr Centre Dr, Suite 2, Canfield, OH 44406

### www.PLATZREALTYGROUP.com

# **SITE INFORMATION**

| DEMOGRAPHICS             | 1 MI     | 3 MI     | 5 MI     |
|--------------------------|----------|----------|----------|
| POPULATION               | 7,914    | 43,569   | 91,176   |
| HOUSEHOLDS               | 3,902    | 18,783   | 38,176   |
| MEDIAN AGE               | 44       | 44       | 43       |
| <b>AVERAGE HH INCOME</b> | \$50,889 | \$60,941 | \$63,049 |