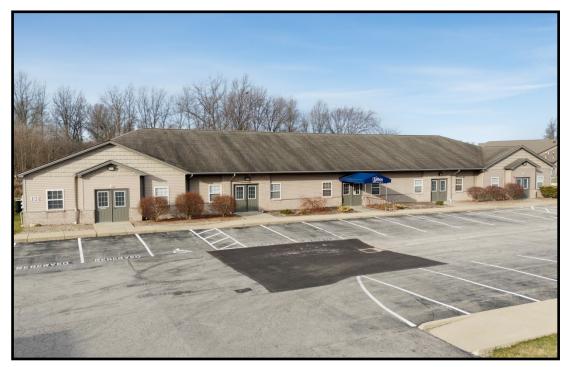

# **FOR LEASE**

#### LOCATION

132 Westchester Dr, Austintown, OH 44515

#### HIGHLIGHTS

- 7,500 SF office space, can be subdivided
- Professional setting
- Great signage on Westchester Dr
- Lots of parking
- Just off Mahoning Ave & SR 11 on/off ramp

**TRAFFIC** Mahoning Ave = 16,044 VPD