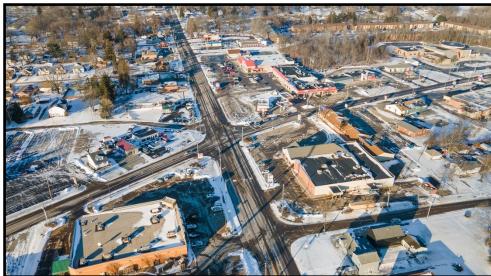

#### **LOCATION**

3749 Tippecanoe Rd, Youngstown, OH 44511

#### **HIGHLIGHTS**

- Redevelopment corner lot in Cornersburg, OH
- Currently SFR with a large detached garage / workshop
- Located near SR 62 and Tippecanoe intersection in Cornersburg by Rite Aid, Walgreens, Dollar General, DQ, Subway, USPS, Dunkin, Farmers, Sparkle, & TrueValue