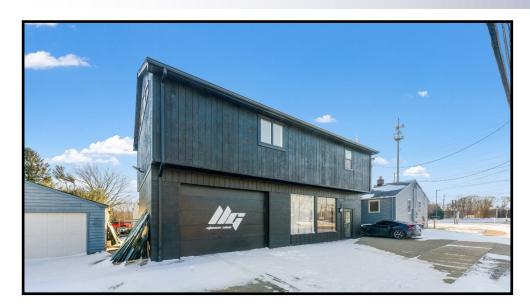

#### **HIGHLIGHTS**

- Redevelopment corner lot in Cornersburg, OH
- Currently SFR with a large detached garage / workshop
- Located near SR 62 and Tippecanoe intersection in Cornersburg by Rite Aid, Walgreens, Dollar General, DQ, Subway, USPS, Dunkin, Farmers, Sparkle, & TrueValue