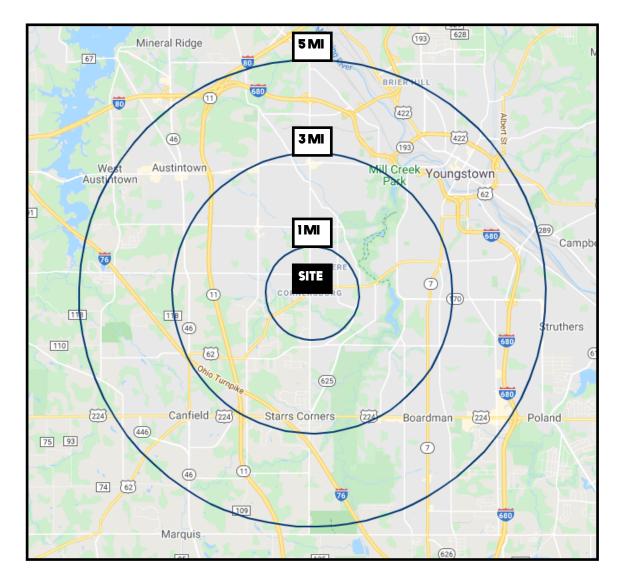

# **SITE INFORMATION**

| DEMOGRAPHICS             | 1MI      | 3 MI     | 5 MI     |
|--------------------------|----------|----------|----------|
| POPULATION               | 7,601    | 61,544   | 130,362  |
| HOUSEHOLDS               | 3,413    | 26,860   | 55,221   |
| MEDIAN AGE               | 48       | 43       | 42       |
| <b>AVERAGE HH INCOME</b> | \$67,314 | \$63,303 | \$63,222 |