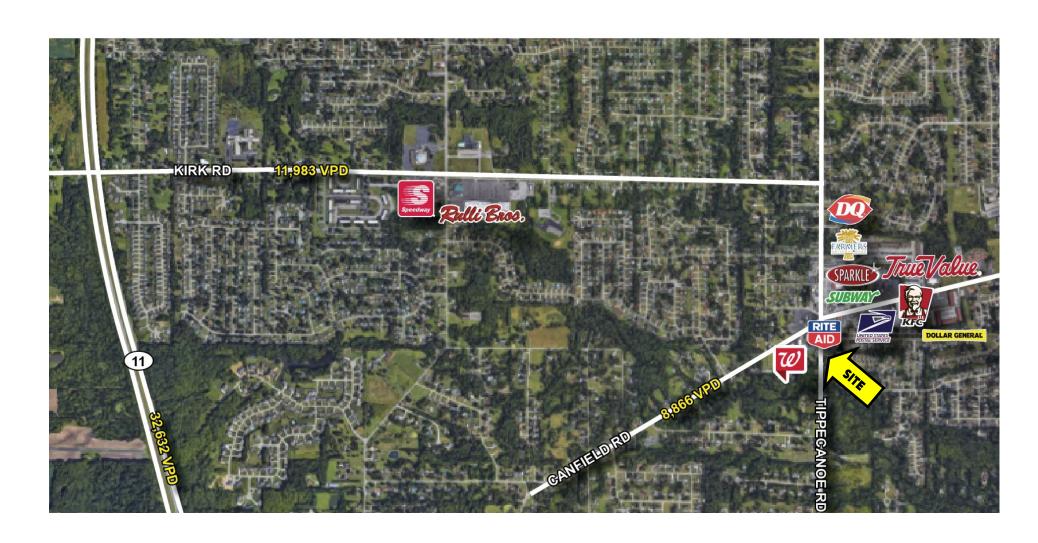

#### **HIGHLIGHTS**

- Redevelopment corner lot in Cornersburg, OH
- Currently SFR with a large detached garage / workshop
- Located near SR 62 and Tippecanoe intersection in Cornersburg by Rite Aid, Walgreens, Dollar General, DQ, Subway, USPS, Dunkin, Farmers, Sparkle, & TrueValue

#### **TRAFFIC**

Tippecanoe Rd = 11,616 VPD Canfield Rd = 8,866 VPD