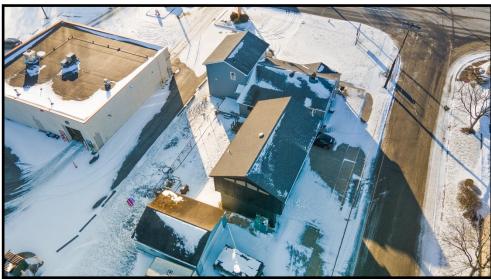

#### **HIGHLIGHTS**

- Redevelopment corner lot in Cornersburg, OH
- Currently SFR with a large detached garage / workshop
- Located near SR 62 and Tippecanoe intersection in Cornersburg by Rite Aid, Walgreens, Dollar General, DQ, Subway, USPS, Dunkin, Farmers, Sparkle, & TrueValue