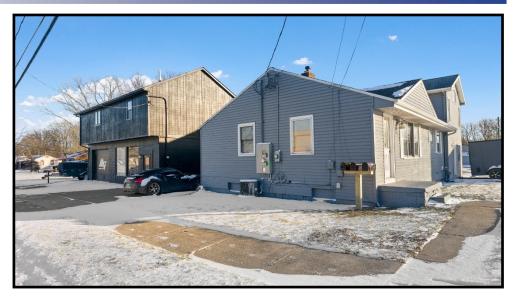

#### **HIGHLIGHTS**

- Redevelopment corner lot in Cornersburg, OH
- Currently SFR with a large detached garage / workshop
- Located near SR 62 and Tippecanoe intersection in Cornersburg by Rite Aid, Walgreens, Dollar General, DQ, Subway, USPS, Dunkin, Farmers, Sparkle, & TrueValue