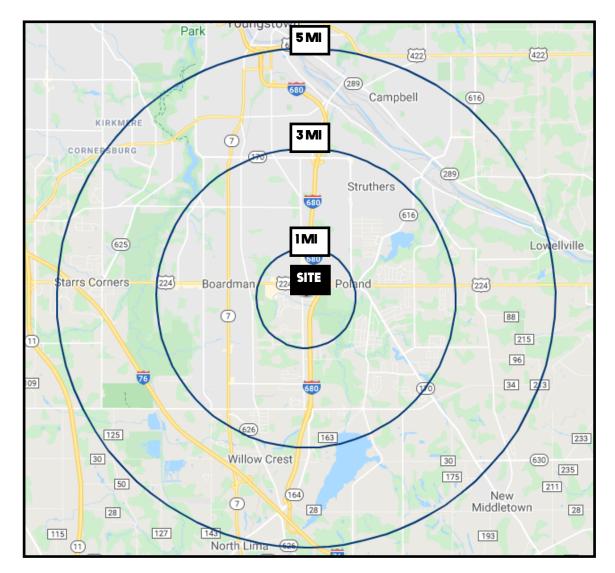

# **SITE INFORMATION**

| DEMOGRAPHICS             | 1MI      | 3 MI     | 5 MI     |
|--------------------------|----------|----------|----------|
| POPULATION               | 3,669    | 55,079   | 105,729  |
| HOUSEHOLDS               | 1,573    | 23,595   | 44,407   |
| MEDIAN AGE               | 50       | 45       | 43       |
| <b>AVERAGE HH INCOME</b> | \$86,619 | \$73,563 | \$66,687 |