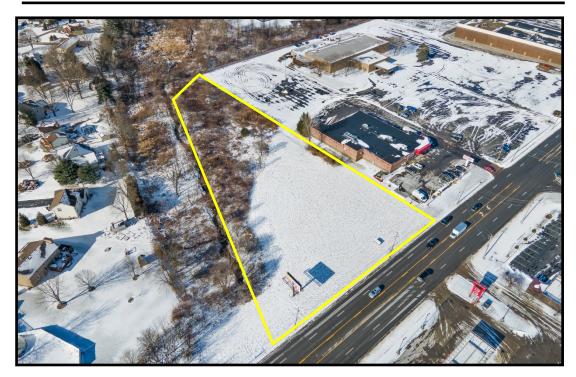

### **HIGHLIGHTS**

- Boardman, OH Commercial Land
- 1.82 acres; adjacent to GFS
- Located on South Ave, just south of US 224 major retail corridor for retail and restaurants
- Less than 1 mile to 1-680

### **TRAFFIC**

South Ave = 18,355 VPD Boardman Poland Rd = 32,589 VPD