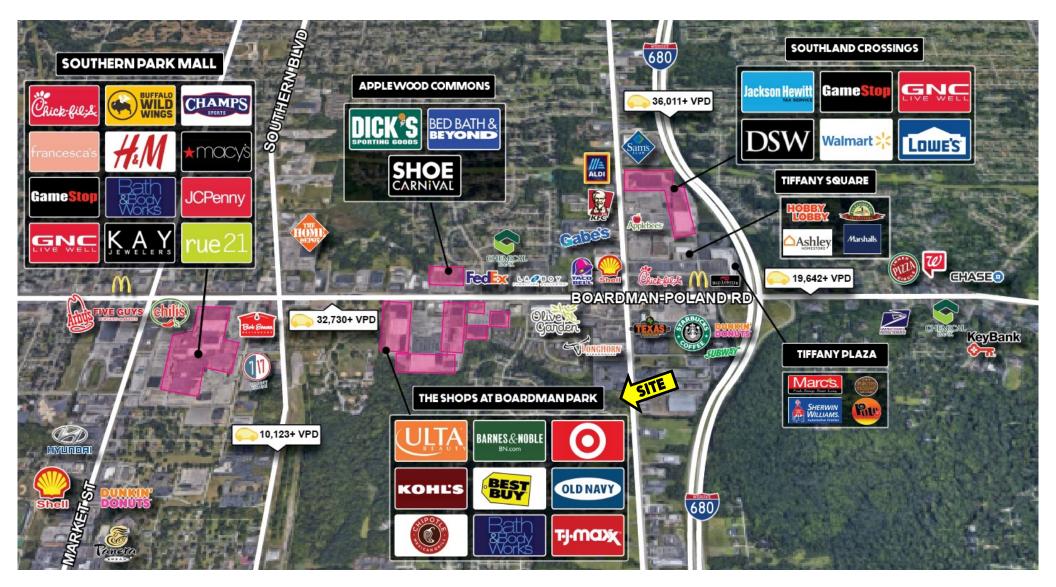

### **HIGHLIGHTS**

- Boardman, OH Commercial Land
- 1.82 acres; adjacent to GFS
- Located on South Ave, just south of US 224 major retail corridor for retail and restaurants
- Less than 1 mile to 1-680

### **TRAFFIC**

South Ave = 18,355 VPD Boardman Poland Rd = 32,589 VPD