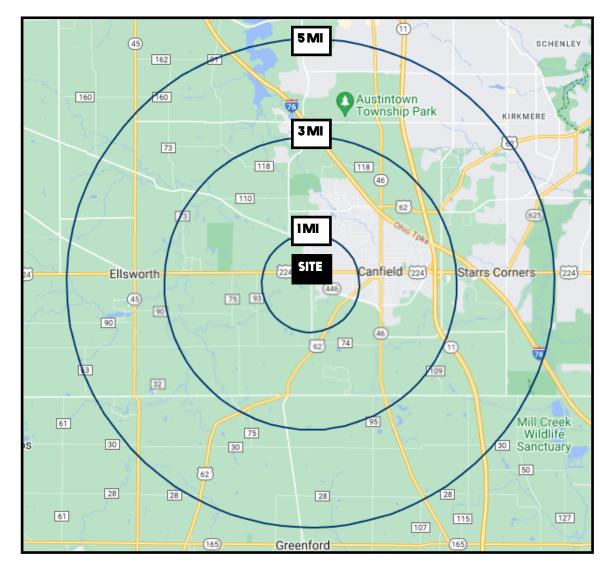

# **SITE INFORMATION**

| DEMOGRAPHICS      | 1MI       | 3 MI      | 5 MI     |
|-------------------|-----------|-----------|----------|
| POPULATION        | 1,253     | 11,045    | 35,954   |
| HOUSEHOLDS        | 475       | 4,440     | 15,149   |
| MEDIAN AGE        | 47        | 47        | 47       |
| AVERAGE HH INCOME | \$110,829 | \$106,771 | \$97,250 |