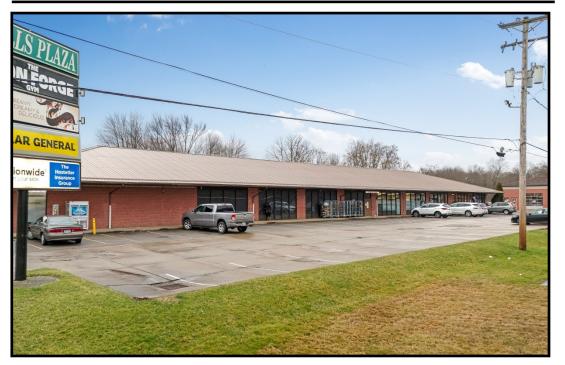

# **FOR SALE**

### LOCATION

2010 Milton Blvd, Newton Falls, OH 44444

#### HIGHLIGHTS

- Multi-tenant investment property in Newton Falls, OH
- Anchored by Dollar General
- Sale includes rear Zip Lube building
- Great signage on Milton Blvd
- New roof in 2020

**TRAFFIC** Milton Blvd = 6,127 VPD