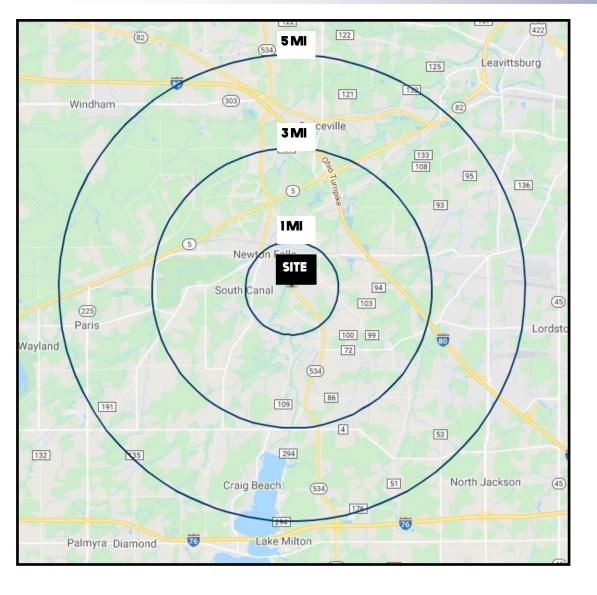

## **PROPERTY DETAILS**

| DEMOGRAPHICS      | 1 MI     | 3 MI     | 5 MI     |
|-------------------|----------|----------|----------|
| POPULATION        | 3,763    | 8,622    | 14,254   |
| HOUSEHOLDS        | 1,493    | 3,530    | 5,749    |
| MEDIAN AGE        | 43       | 45       | 45       |
| AVERAGE HH INCOME | \$62,628 | \$62,034 | \$65,190 |