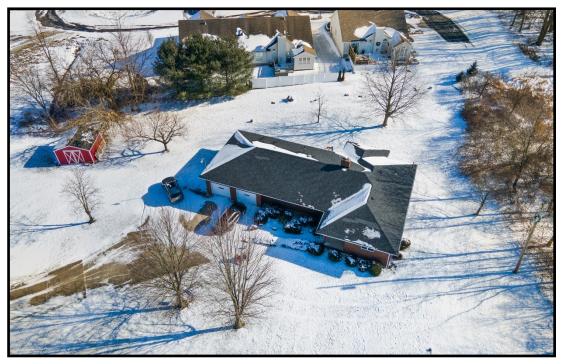

### LOCATION

9253 Market St, North Lima, OH 44452

#### HIGHLIGHTS

- Redevelopment Site currently a rental house
- 3.7 acres in Beaver Township
- Just south of Western Reserve Rd by Sheetz
- By first full turnpike interchange in Ohio
- Ideal location for retail or office