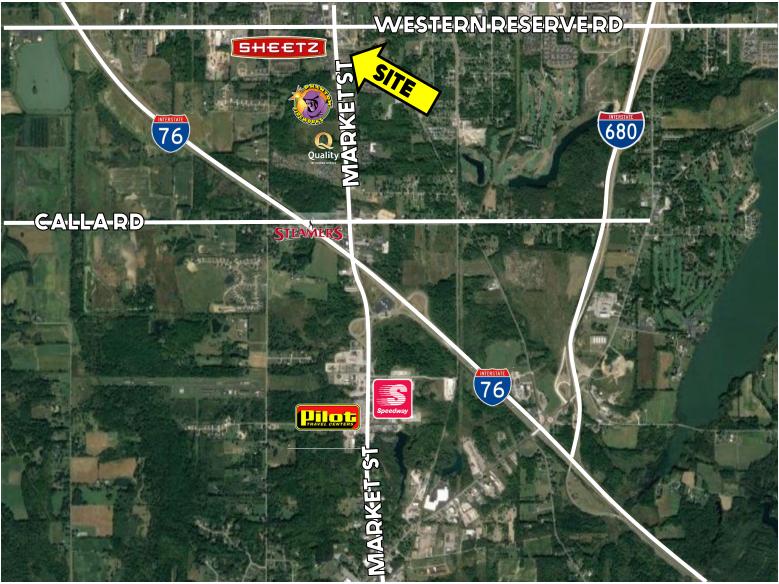

# **AERIAL MAP**

Office: 330.757.4889 | Fax: 330.294.5622 | 3830 Starr Centre Dr, Suite 2, Canfield, OH 44406

#### HIGHLIGHTS

- Redevelopment Site currently a rental house
- 3.7 acres in Beaver Township
- Just south of Western Reserve Rd by Sheetz
- By first full turnpike interchange in Ohio
- Ideal location for retail or office