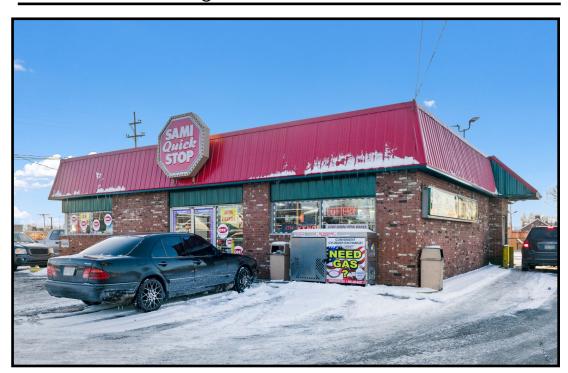

#### **HIGHLIGHTS**

- Retail building with a drive-thru window
- Located on the corner of Market St and Midlothian Blvd
- High traffic corner
- Great visibility
- On-site parking