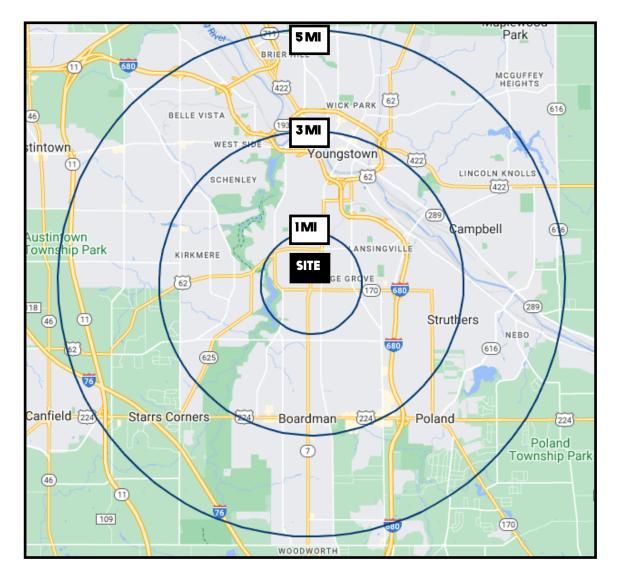

## **SITE INFORMATION**

| DEMOGRAPHICS             | 1MI      | 3 MI     | 5 MI     |
|--------------------------|----------|----------|----------|
| POPULATION               | 11,578   | 65,040   | 152,988  |
| HOUSEHOLDS               | 4,664    | 27,611   | 63,493   |
| MEDIAN AGE               | 37       | 42       | 42       |
| <b>AVERAGE HH INCOME</b> | \$45,081 | \$54,172 | \$58,273 |