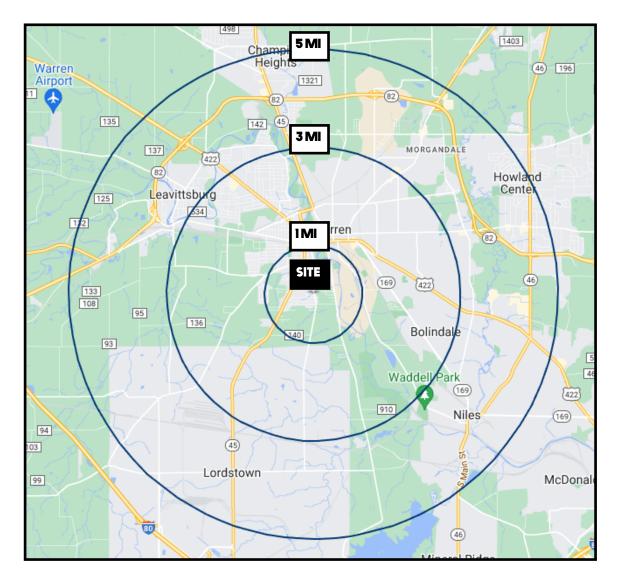

# **SITE INFORMATION**

| DEMOGRAPHICS             | 1MI      | 3 MI     | 5 MI     |
|--------------------------|----------|----------|----------|
| POPULATION               | 3,510    | 38,629   | 74,598   |
| HOUSEHOLDS               | 1,406    | 15,904   | 31,019   |
| MEDIAN AGE               | 35       | 40       | 42       |
| <b>AVERAGE HH INCOME</b> | \$31,198 | \$41,066 | \$49,959 |