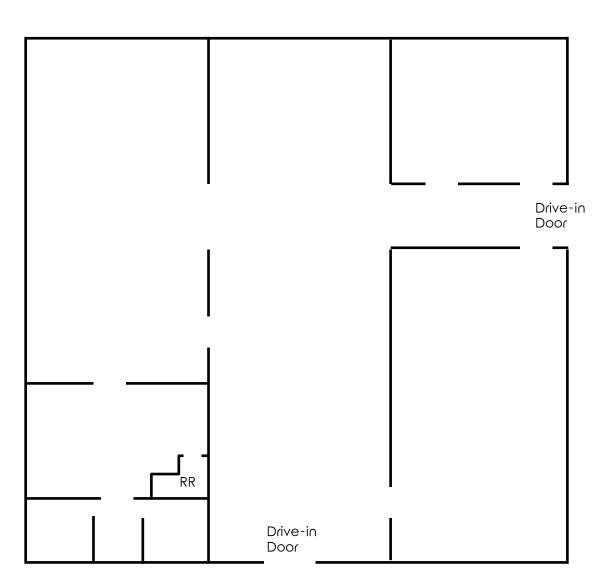

| SITE INFORMATION |                                     |  |
|------------------|-------------------------------------|--|
| LOCATION         | Warren Township<br>Trumbull County  |  |
| PROPERTY TYPE    | Industrial - former machine shop    |  |
| ZONING           | Industrial – Light<br>Manufacturing |  |
| YEAR BUILT       | 1950                                |  |
| SIZE             | 7,560 SF                            |  |
| POWER            | 3 Phase electric                    |  |
| RENT             | \$3.00/SF Gross                     |  |