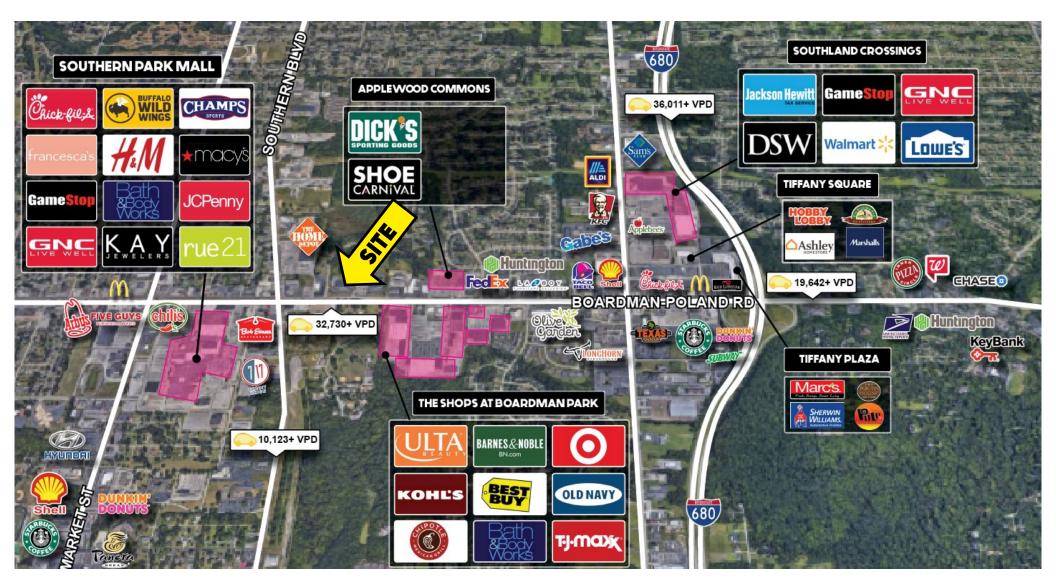

# **AERIAL MAP**

Office: 330.757.4889 | Fax: 330.294.5622 | 3830 Starr Centre Dr, Suite 2, Canfield, OH 44406

#### **TRAFFIC**

Boardman Poland Rd = 29,795 VPD

#### **HIGHLIGHTS**

- Big box location in the heart of Boardman's retail district
- 51,276 SF on 8.09 acres
- By Target, Kohls, Dick's, Barnes and Noble; Near Southern Park Mall, Hobby Lobby, Marshalls, & Walmart, & more
- Lots of parking
- Great visibility on US 224, close to OH/PA line and I-680