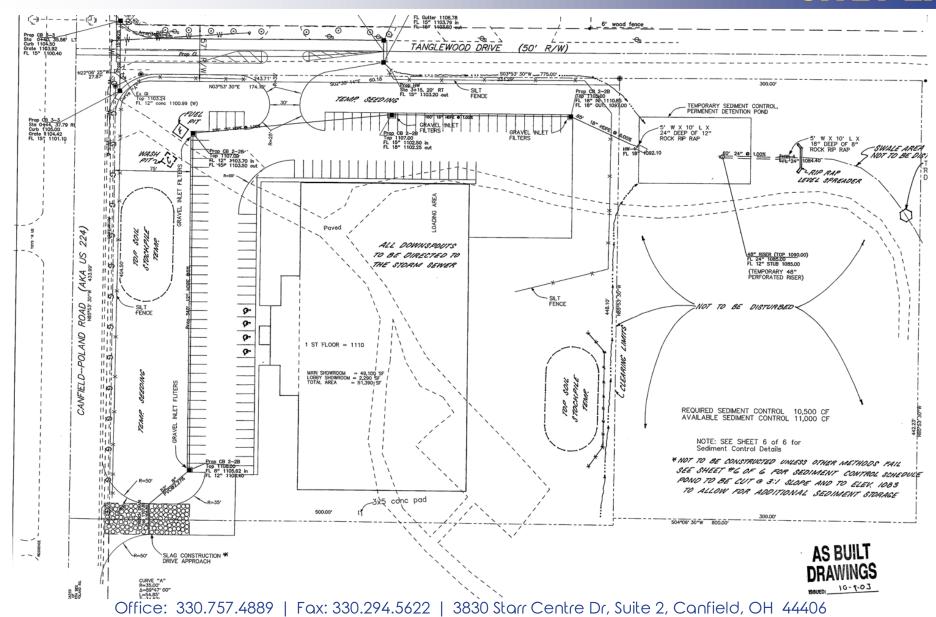

# FOR SALE/LEASE

#### **LOCATION**

300 Boardman Poland Rd, Boardman, OH 44512





#### **TRAFFIC**

Boardman Poland Rd = 29,795 VPD

#### **HIGHLIGHTS**

- Big box location in the heart of Boardman's retail district
- 51,276 SF on 8.09 acres
- By Target, Kohls, Dick's, Barnes and Noble; Near Southern Park Mall, Hobby Lobby, Marshalls, & Walmart, & more
- Lots of parking
- Great visibility on US 224, close to OH/PA line and I-680

CONTACT BILL KUTLICK

330.565.5701

bkutlick@platzrealtygroup.com

Office: 330.757.4889 | Fax: 330.294.5622 | 3830 Starr Centre Dr, Suite 2, Canfield, OH 44406



# **INTERIOR**









Office: 330.757.4889 | Fax: 330.294.5622 | 3830 Starr Centre Dr, Suite 2, Canfield, OH 44406



## **SITE PLAN**





# **FLOOR PLAN**



Office: 330.757.4889 | Fax: 330.294.5622 | 3830 Starr Centre Dr, Suite 2, Canfield, OH 44406

### www.PLATZREALTYGROUP.com

The information presented was obtained from sources believed to be true and reliable. The Platz Realty Group makes no warranties or guarantees to the accuracy of the information.



# **AERIAL MAP**



Office: 330.757.4889 | Fax: 330.294.5622 | 3830 Starr Centre Dr, Suite 2, Canfield, OH 44406



# **PROPERTY DETAILS**



| DEMOGRAPHICS      | 1MI      | 3 MI     | 5 MI     |
|-------------------|----------|----------|----------|
| POPULATION        | 5,881    | 55,374   | 110,806  |
| HOUSEHOLDS        | 2,560    | 23,902   | 46,603   |
| MEDIAN AGE        | 45       | 45       | 44       |
| AVERAGE HH INCOME | \$70,159 | \$69,530 | \$66,620