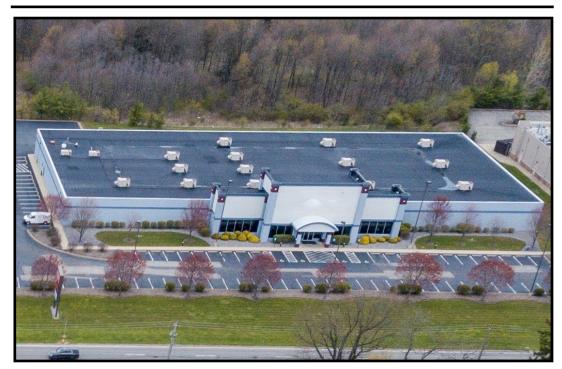

# **AERIAL MAP**

Office: 330.757.4889 | Fax: 330.294.5622 | 3830 Starr Centre Dr, Suite 2, Canfield, OH 44406

#### **HIGHLIGHTS**

- Big box location in the heart of Boardman's retail district
- 51,276 SF on 8.09 acres
- By Target, Kohls, Dick's, Barnes and Noble; Near Southern Park Mall, Hobby Lobby, Marshalls, & Walmart, & more
- Lots of parking
- Great visibility on US 224, close to OH/PA line and I-680