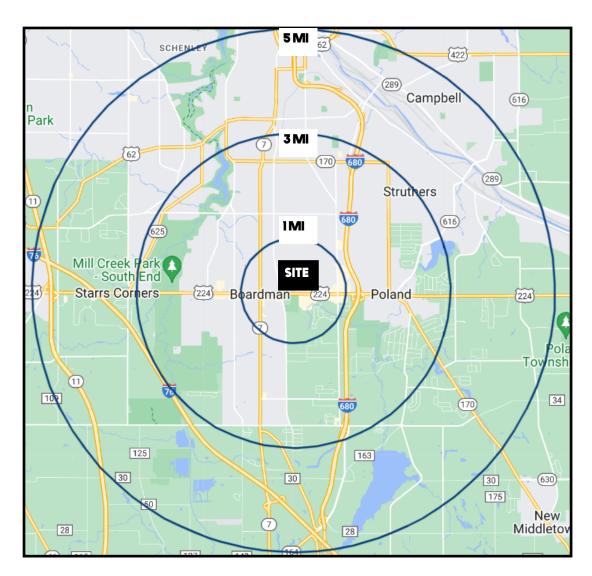

# **PROPERTY DETAILS**

| DEMOGRAPHICS      | 1MI      | 3 MI     | 5 MI     |
|-------------------|----------|----------|----------|
| POPULATION        | 5,881    | 55,374   | 110,806  |
| HOUSEHOLDS        | 2,560    | 23,902   | 46,603   |
| MEDIAN AGE        | 45       | 45       | 44       |
| AVERAGE HH INCOME | \$70,159 | \$69,530 | \$66,620 |