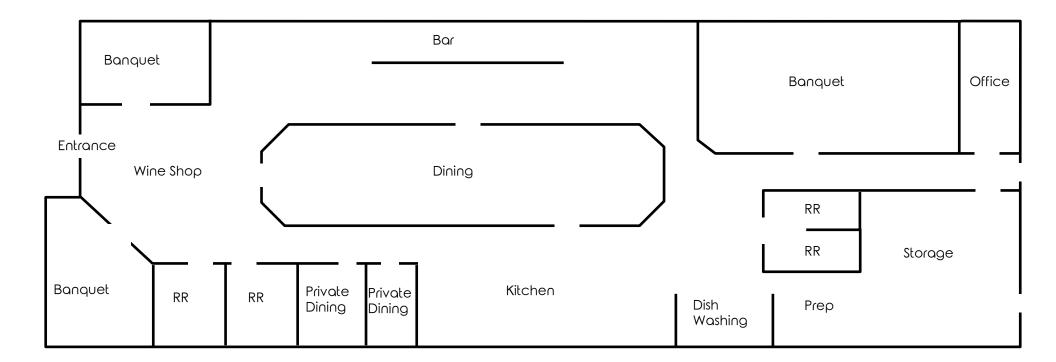

## **SITE INFORMATION**

|    | 5 MI         |                 |                | DEMOGRAPHICS                          | 1 MI                               | 3 MI      | 5 MI     |
|----|--------------|-----------------|----------------|---------------------------------------|------------------------------------|-----------|----------|
| vn | Youngst      |                 | New            | POPULATION                            | 5,243                              | 61,731    | 111,180  |
|    |              |                 | (422)          | HOUSEHOLDS                            | 2,239                              | 26,142    | 46,878   |
|    | 3 MI         | Campbell        | Villa          | AVERAGE AGE                           | 44                                 | 42        | 42       |
|    | 62 7 170     | Struthers (289) |                | MEDIAN HH INCOME                      | \$72,832                           | \$55,752  | \$49,144 |
|    | імі          | (616)           |                | SITE INFORMATION                      |                                    |           |          |
|    | 625 SITE     | Lowellville     | LOCATION       | Boardman Township;<br>Mahoning County |                                    |           |          |
| ld | 224 Boardman | Poland 22       | 4              | CURRENT USE                           | Restaurant / E<br>Hall / Wine Sh   |           | quet     |
| 11 |              |                 |                | SIZE                                  | 15,264 SF                          |           |          |
| 91 |              |                 | -/             | YEAR RENOVATED                        | 2008                               |           |          |
|    |              | 170             | /              | SIGNAGE                               | Pylon and bu                       | ilding    |          |
|    | Willow Crest |                 | 630            | LEASE                                 | Attractive ass<br>with options     | ignable I | ease     |
|    |              |                 | New<br>dletown | PRICE                                 | \$2,999,999 - in<br>liquor license |           |          |
|    | North Lima   | 76              |                |                                       | rant assets                        |           |          |