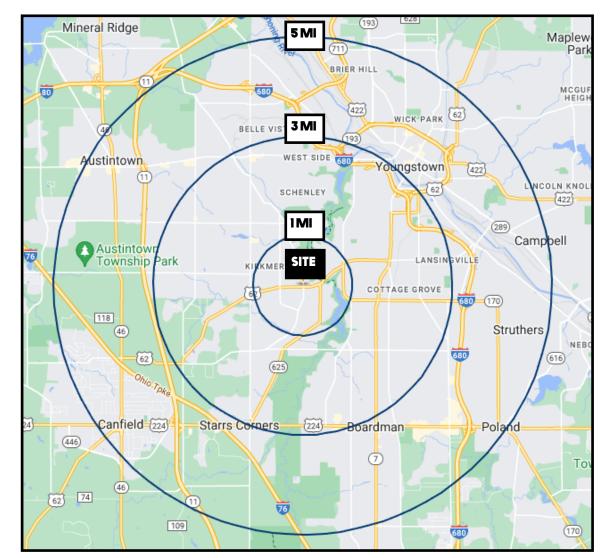

## **SITE INFORMATION**

| DEMOGRAPHICS             | IMI      | 3 MI     | 5 MI     |
|--------------------------|----------|----------|----------|
| POPULATION               | 7,238    | 69,141   | 143,715  |
| HOUSEHOLDS               | 3,277    | 29,544   | 60,114   |
| MEDIAN AGE               | 46       | 42       | 42       |
| <b>AVERAGE HH INCOME</b> | \$56,104 | \$59,584 | \$61,335 |