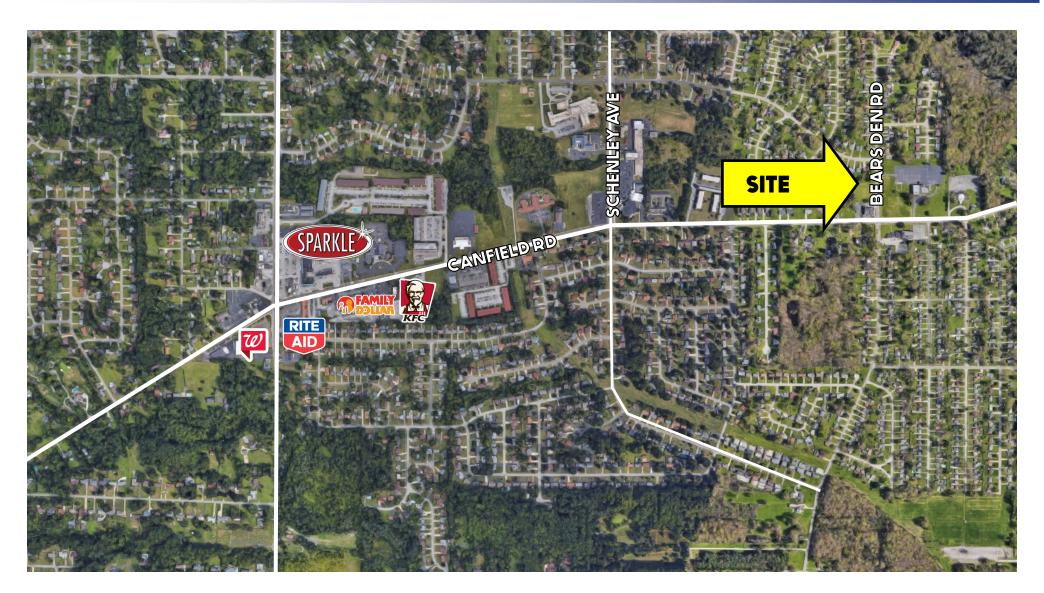

# **AERIAL MAP**

Office: 330.757.4889 | Fax: 330.294.5622 | 3830 Starr Centre Dr, Suite 2, Canfield, OH 44406

#### **LOCATION**

Bears Den Dr, Youngstown, OH 44511

#### **HIGHLIGHTS**

- Development land for lease
- Located just north of Canfield Rd
- Zoned MU-C (Commercial)
- 1.88 acres
- 194' frontage

#### **TRAFFIC**

Bears Den Rd = 7,049 VPD Canfield Rd = 9,110 VPD