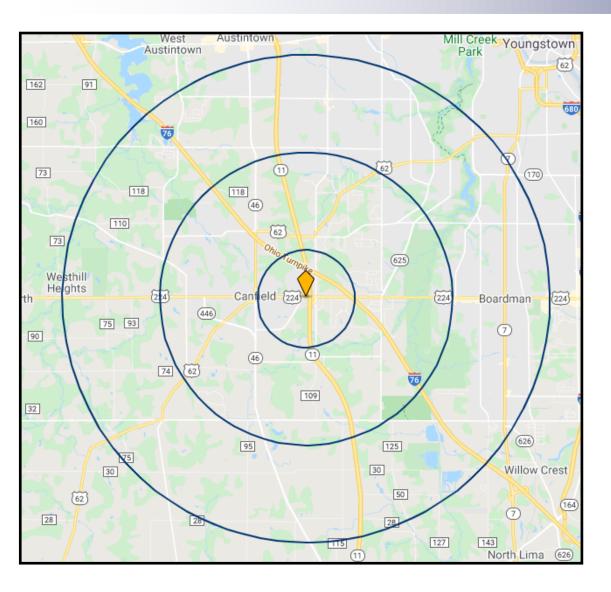

# **PROPERTY DETAILS**

| DEMOGRAPHICS             | 1MI      | 3 MI     | 5 MI     |
|--------------------------|----------|----------|----------|
| POPULATION               | 12,330   | 81,363   | 234,165  |
| HOUSEHOLDS               | 5,203    | 34,949   | 96,449   |
| MEDIAN AGE               | 46       | 45       | 44       |
| <b>AVERAGE HH INCOME</b> | \$98,233 | \$75,166 | \$65,043 |