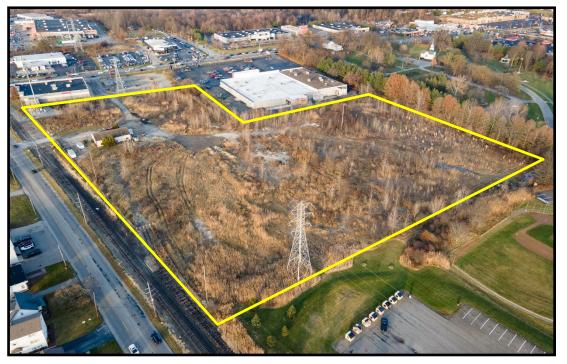

#### HIGHLIGHTS

- Land on Southern Blvd, just south of US 224
- Adjacent to Pep Boys, Harbor Freight, and Boardman Park, by Southern Park Mall and Get Go
- High traffic counts
- 850' frontage on Southern Blvd

**TRAFFIC** Boardman Poland Rd = 32,730 VPD

## AERIAL

Office: 330.757.4889 | Fax: 330.294.5622 | 3830 Starr Centre Dr, Suite 2, Canfield, OH 44406