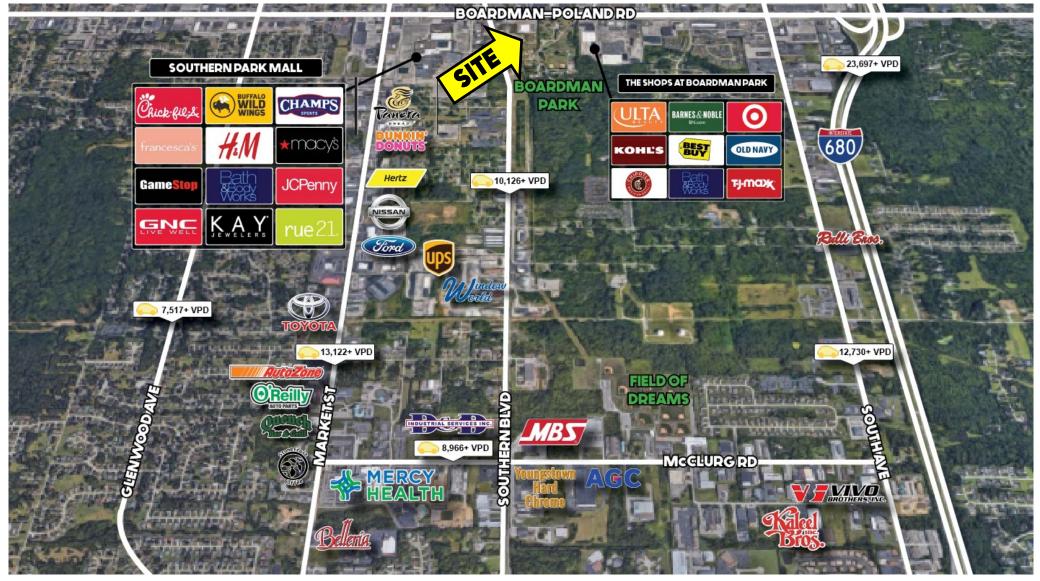

#### HIGHLIGHTS

- Land on Southern Blvd, just south of US 224
- Adjacent to Pep Boys, Harbor Freight, and Boardman Park, by Southern Park Mall and Get Go
- High traffic counts
- 850' frontage on Southern Blvd

**TRAFFIC** Boardman Poland Rd = 32,730 VPD