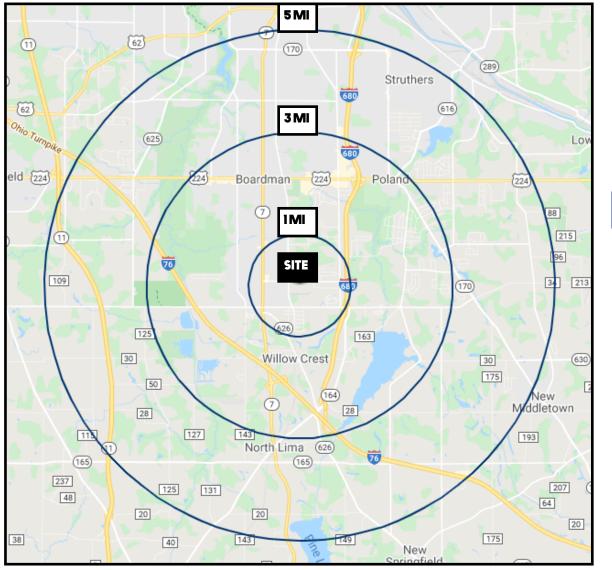

# **SITE INFORMATION**

| DEMOGRAPHICS             | 1 <b>MI</b> | 3 MI     | 5 MI     |
|--------------------------|-------------|----------|----------|
| POPULATION               | 5,738       | 53,017   | 108,274  |
| HOUSEHOLDS               | 2,544       | 23,038   | 45,613   |
| MEDIAN AGE               | 46          | 45       | 44       |
| <b>AVERAGE HH INCOME</b> | \$72,415    | \$70,929 | \$67,955 |