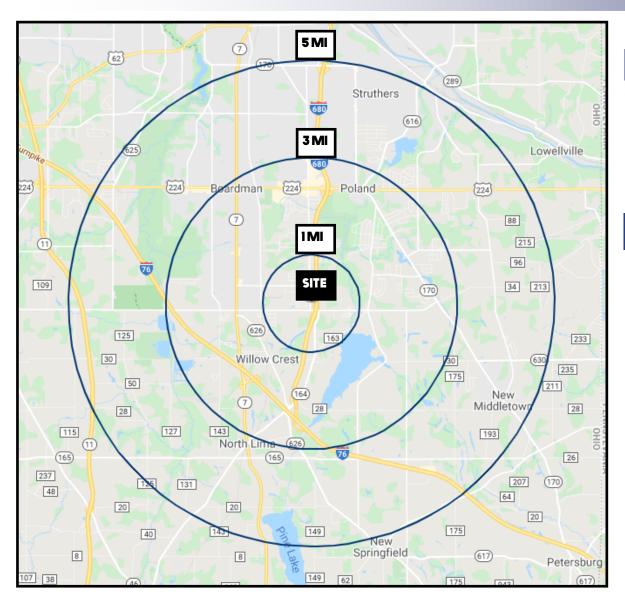

# **SITE INFORMATION**

| DEMOGRAPHICS      | IMI      | 3 MI     | 5 MI     |
|-------------------|----------|----------|----------|
| POPULATION        | 1,881    | 23,279   | 73,095   |
| HOUSEHOLDS        | 815      | 9,793    | 30,951   |
| MEDIAN AGE        | 54       | 49       | 46       |
| AVERAGE HH INCOME | \$81,131 | \$90,044 | \$77,208 |