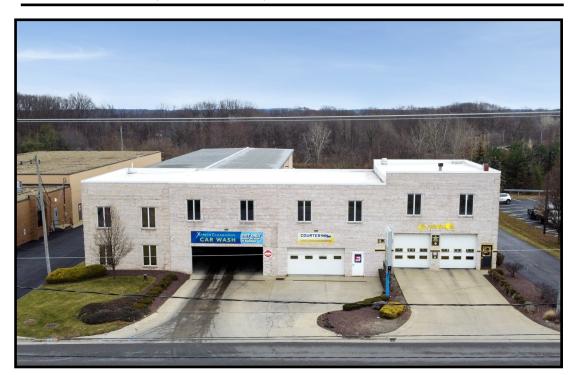

#### **HIGHLIGHTS**

- 15,000 SF warehouse on South Avenue
- Right side is leased to Costa Oil and Courtesy Car Care
- Left side is currently a car wash
- Zoned Industrial
- Located just north of Western Reserve Rd / I-680

| SITE INFORMATION        |                                                                                            |  |
|-------------------------|--------------------------------------------------------------------------------------------|--|
| LOCATION  PARCEL NUMBER | Boardman Township<br>Mahoning County<br>29-049-0-002.02                                    |  |
| YEAR BUILT              | 1987                                                                                       |  |
| SIZE                    | 15,000 SF total<br>2,400 SF: Costa Oil<br>2,400 SF: Courtesy Car Care<br>8,200 SF car wash |  |
| ZONING                  | Industrial                                                                                 |  |
| ACREAGE                 | 1.6 acres                                                                                  |  |
| REAL ESTATE TAXES       | \$14,905/year                                                                              |  |
| PRICE                   | \$1,200,000                                                                                |  |