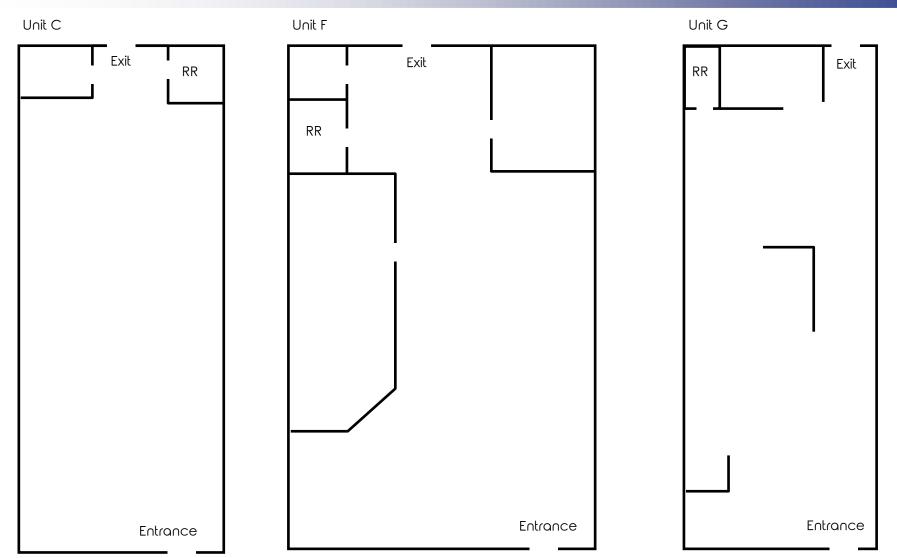

# **FLOOR PLAN**

Office: 330.757.4889 | Fax: 330.294.5622 | 3830 Starr Centre Dr, Suite 2, Canfield, OH 44406

Unit I/J

Office: 330.757.4889 | Fax: 330.294.5622 | 3830 Starr Centre Dr, Suite 2, Canfield, OH 44406

| SITE INFORMATION |                                                                                                              |  |
|------------------|--------------------------------------------------------------------------------------------------------------|--|
| LOCATION         | Salem City<br>Columbiana County                                                                              |  |
| PROPERTY TYPE    | Retail Plaza                                                                                                 |  |
| YEAR RENOVATED   | 2023                                                                                                         |  |
| AVAILABLE        | C: 1,000 SF<br>F: 1,500 SF<br>G: 1,000 SF<br>Former restaurant with hood<br>I/J: 2,000 SF; can be subdivided |  |
| SIGNAGE          | Window                                                                                                       |  |
| UTILITIES        | Separately metered                                                                                           |  |
| RENT             | Base Rent: \$11.50/SF<br>CAM Charges: \$1.83/SF                                                              |  |