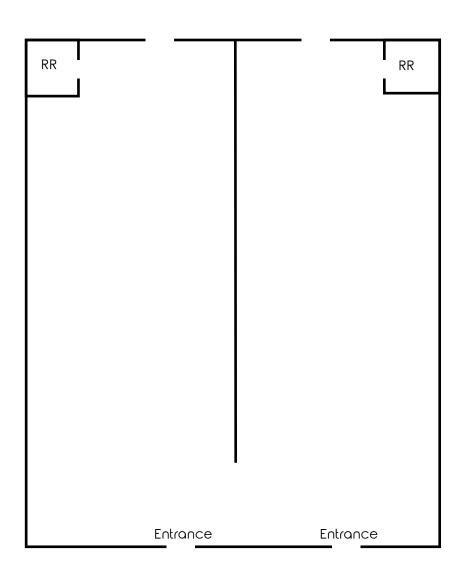

# **FLOOR PLAN**

Office: 330.757.4889 | Fax: 330.294.5622 | 3830 Starr Centre Dr, Suite 2, Canfield, OH 44406

Unit I/J

Office: 330.757.4889 | Fax: 330.294.5622 | 3830 Starr Centre Dr, Suite 2, Canfield, OH 44406

| SITE INFORMATION |                                                                                                              |  |
|------------------|--------------------------------------------------------------------------------------------------------------|--|
| LOCATION         | Salem City<br>Columbiana County                                                                              |  |
| PROPERTY TYPE    | Retail Plaza                                                                                                 |  |
| YEAR RENOVATED   | 2023                                                                                                         |  |
| AVAILABLE        | C: 1,000 SF<br>F: 1,500 SF<br>G: 1,000 SF<br>Former restaurant with hood<br>I/J: 2,000 SF; can be subdivided |  |
| SIGNAGE          | Window                                                                                                       |  |
| UTILITIES        | Separately metered                                                                                           |  |
| RENT             | Base Rent: \$11.50/SF<br>CAM Charges: \$1.83/SF                                                              |  |