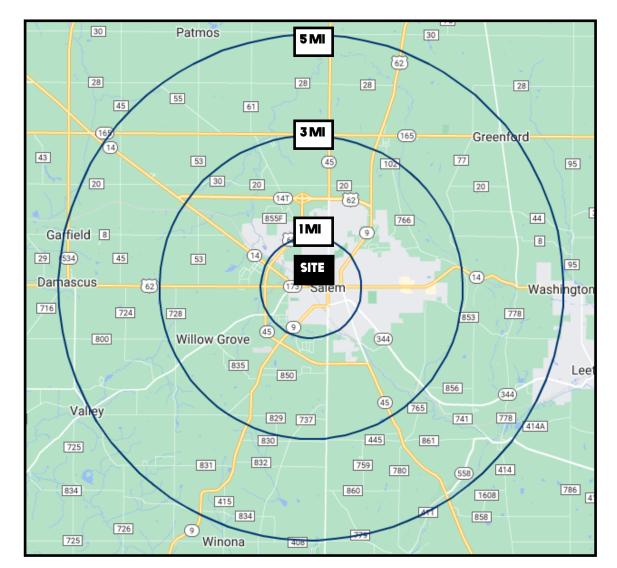

# **AERIAL MAP**

Office: 330.757.4889 | Fax: 330.294.5622 | 3830 Starr Centre Dr, Suite 2, Canfield, OH 44406

# **SITE INFORMATION**

| DEMOGRAPHICS      | IMI      | 3 MI     | 5 MI     |
|-------------------|----------|----------|----------|
| POPULATION        | 6,757    | 17,425   | 22,950   |
| HOUSEHOLDS        | 2,751    | 7,355    | 9,491    |
| MEDIAN AGE        | 42       | 45       | 45       |
| AVERAGE HH INCOME | \$58,974 | \$64,162 | \$66,034 |