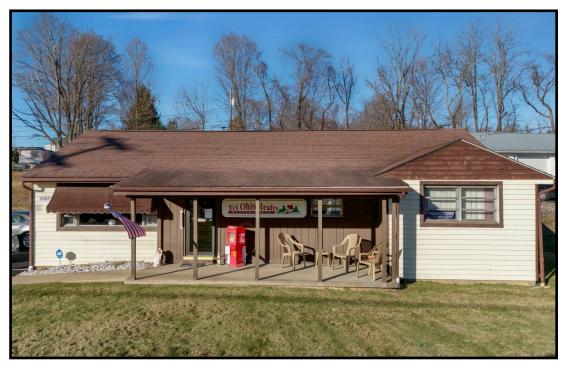

## EXTERIOR

Office: 330.757.4889 | Fax: 330.294.5622 | 3830 Starr Centre Dr, Suite 2, Canfield, OH 44406

#### LOCATION 15387 SR 170, Calcutta, OH 43920

#### HIGHLIGHTS

- Professional office building
- Private offices + common / shared office space
- Full, clean basement
- Ample parking + great signage on SR 170
- Just north of Calcutta Smith Ferry Rd

**TRAFFIC** SR 170 = 7,761 VPD