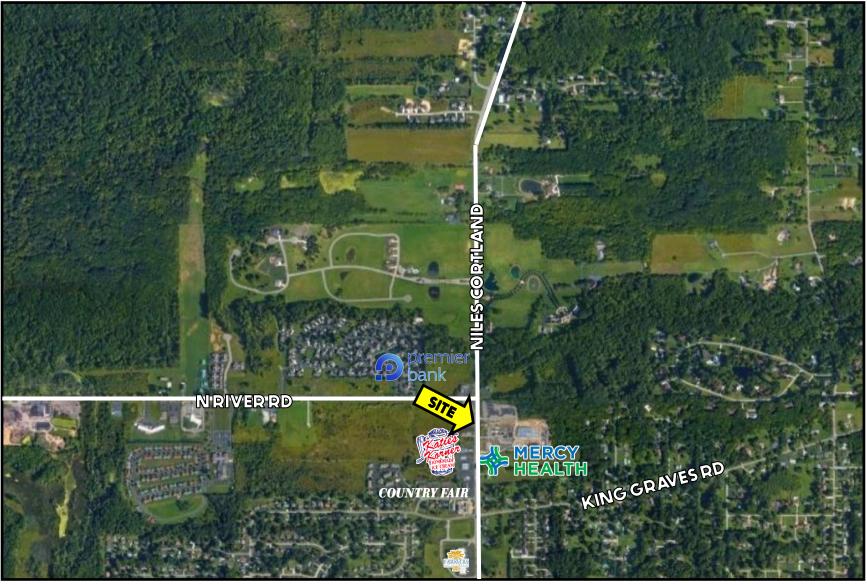

#### LOCATION

1955 Niles Cortland Rd NE, Howland, OH 44484

TRAFFIC Niles Cortland Rd = 13,857 VPD

#### HIGHLIGHTS

- · Former restaurant space, new floor recently installed
- High traffic location across from Mercy Health
- Extremely well maintained
- High exposure signage on SR 46
- Located on a corner lot