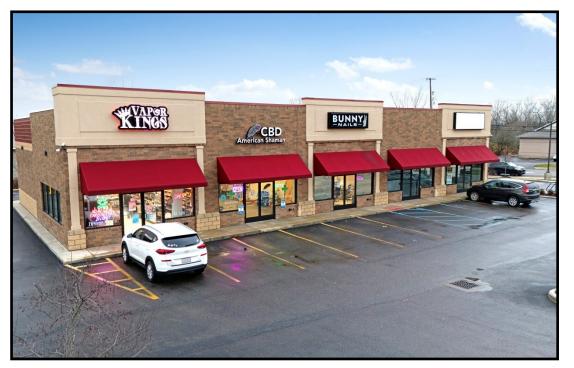

#### LOCATION

1955 Niles Cortland Rd NE, Howland, OH 44484

TRAFFIC Niles Cortland Rd = 13,857 VPD

#### HIGHLIGHTS

- · Former restaurant space, new floor recently installed
- High traffic location across from Mercy Health
- Extremely well maintained
- High exposure signage on SR 46
- Located on a corner lot