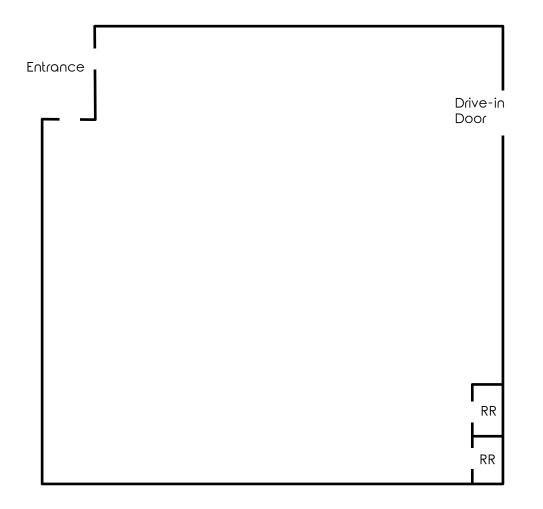

# INTERIOR

Office: 330.757.4889 | Fax: 330.294.5622 | 3830 Starr Centre Dr, Suite 2, Canfield, OH 44406

#### HIGHLIGHTS

- Former Advance Auto
- Located on Mahoning Ave, just east of Meridian Rd access from both roads
- Retail / flex space with 1 drive-in door
- High traffic location