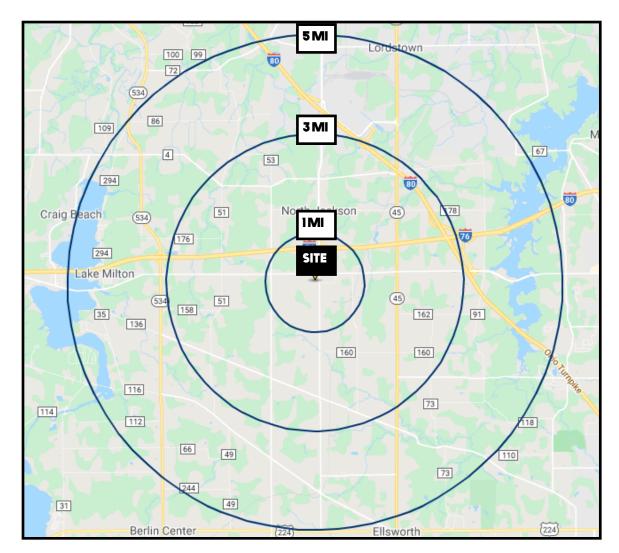

# **AERIAL MAP**

Office: 330.757.4889 | Fax: 330.294.5622 | 3830 Starr Centre Dr, Suite 2, Canfield, OH 44406

# **SITE INFORMATION**

| DEMOGRAPHICS      | 1MI      | 3 MI     | 5 MI     |
|-------------------|----------|----------|----------|
| POPULATION        | 55       | 2,108    | 8,230    |
| HOUSEHOLDS        | 21       | 830      | 3,306    |
| MEDIAN AGE        | 46       | 48       | 48       |
| AVERAGE HH INCOME | \$61,119 | \$68,884 | \$71,514 |