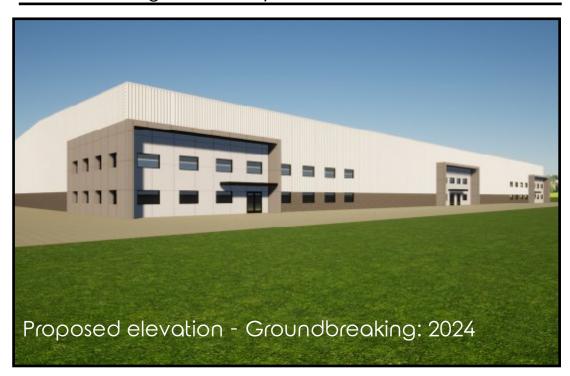

### **HIGHLIGHTS**

- New quality construction warehouse spaces
- Flexible SF with office space; every 20,000 SF has 2 docks and 1 drive-in door; 32' clear span ceiling
- Near major warehouses: Macys, TJMaxx, FedEx, Amazon
- Located on Mahoning by Bailey Rd, easy access to I-76

Phase 1

Office: 330.757.4889 | Fax: 330.294.5622 | 3830 Starr Centre Dr, Suite 2, Canfield, OH 44406

Office: 330.757.4889 | Fax: 330.294.5622 | 3830 Starr Centre Dr, Suite 2, Canfield, OH 44406

| SITE INFORMATION |                                                                 |  |
|------------------|-----------------------------------------------------------------|--|
| LOCATION         | Jackson Township<br>Mahoning County                             |  |
| PROPERTY TYPE    | New construction warehouse                                      |  |
| CEILING HEIGHT   | 32'                                                             |  |
| DOORS            | 2 docks + 1 drive-in / 20,000 SF                                |  |
| SIZE             | 2024: 20,000-40,000 SF<br>Future development up to<br>80,000 SF |  |
| UTILITIES        | All utilities available, to be separately metered               |  |
| RENT             | \$7.75/SF NNN                                                   |  |