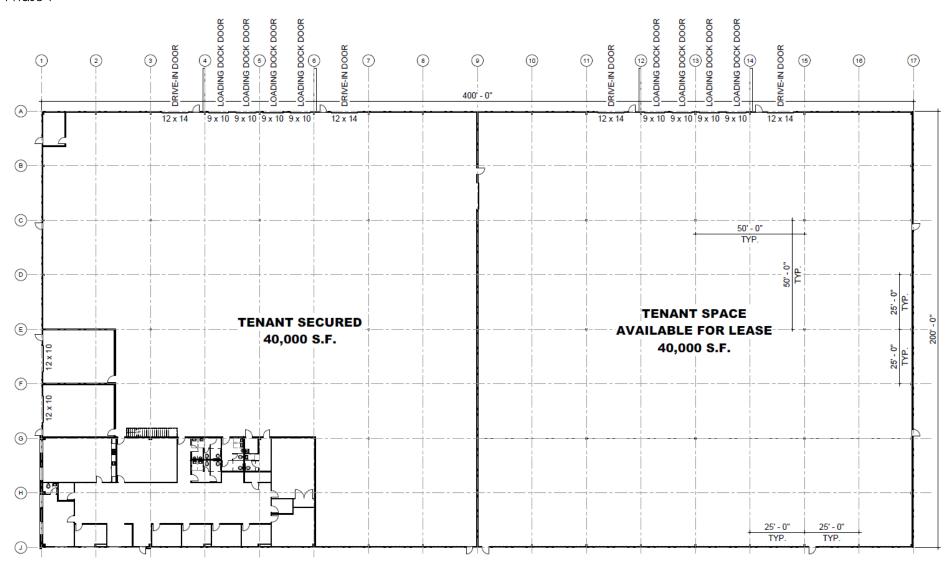

### **HIGHLIGHTS**

- New quality construction warehouse spaces
- Flexible SF with office space; every 20,000 SF has 2 docks and 1 drive-in door; 32' clear span ceiling
- Near major warehouses: Macys, TJMaxx, FedEx, Amazon
- Located on Mahoning by Bailey Rd, easy access to I-76

| SITE INFORMATION |                                                                 |  |
|------------------|-----------------------------------------------------------------|--|
| LOCATION         | Jackson Township<br>Mahoning County                             |  |
| PROPERTY TYPE    | New construction warehouse                                      |  |
| CEILING HEIGHT   | 32'                                                             |  |
| DOORS            | 2 docks + 1 drive-in / 20,000 SF                                |  |
| SIZE             | 2024: 20,000-40,000 SF<br>Future development up to<br>80,000 SF |  |
| UTILITIES        | All utilities available, to be separately metered               |  |
| RENT             | \$7.75/SF NNN                                                   |  |