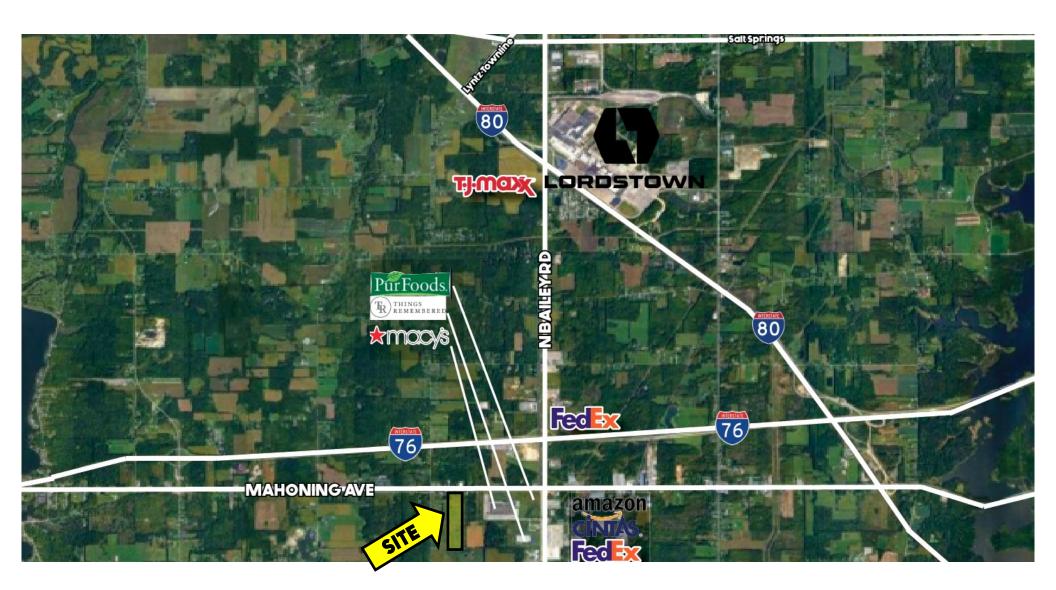

# AERIAL

Office: 330.757.4889 | Fax: 330.294.5622 | 3830 Starr Centre Dr, Suite 2, Canfield, OH 44406

### **HIGHLIGHTS**

- New quality construction warehouse spaces
- Flexible SF with office space; every 20,000 SF has 2 docks and 1 drive-in door; 32' clear span ceiling
- Near major warehouses: Macys, TJMaxx, FedEx, Amazon
- Located on Mahoning by Bailey Rd, easy access to I-76