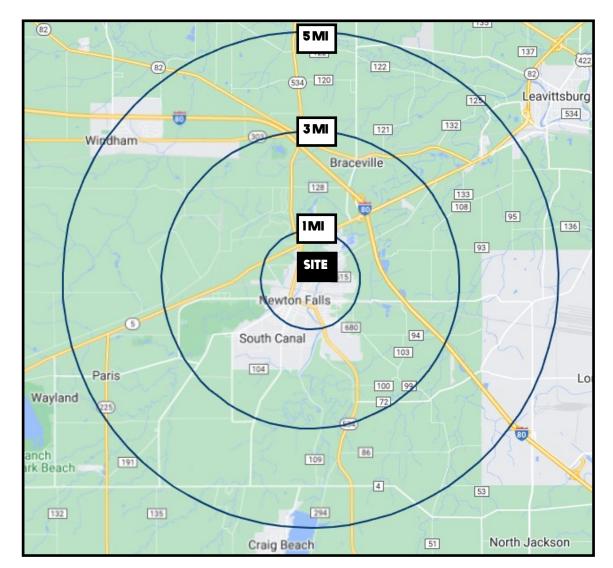

## **SITE INFORMATION**

| DEMOGRAPHICS      | IMI      | 3 MI     | 5 MI     |
|-------------------|----------|----------|----------|
| POPULATION        | 4,314    | 8,491    | 14,906   |
| HOUSEHOLDS        | 1,860    | 3,488    | 5,843    |
| MEDIAN AGE        | 43       | 44       | 44       |
| AVERAGE HH INCOME | \$53,826 | \$61,735 | \$63,403 |