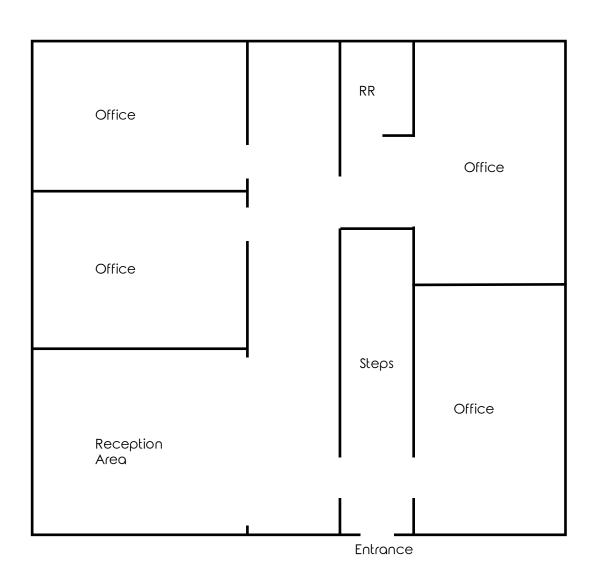

| SITE INFORMATION |                                       |  |
|------------------|---------------------------------------|--|
| LOCATION         | Warren City<br>Trumbull County        |  |
| PROPERTY TYPE    | Medical / General Office              |  |
| ZONING           | Commercial B                          |  |
| PARKING          | Large rear parking lot                |  |
| LAYOUT           | 4 offices, reception area, 1 restroom |  |
| SIZE             | 840 SF                                |  |
| RENT             | \$1,000/month Gross                   |  |