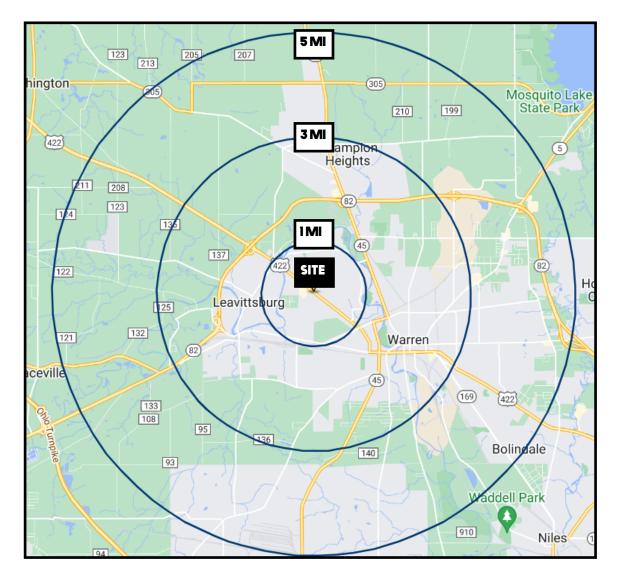

# **SITE INFORMATION**

| DEMOGRAPHICS             | 1MI      | 3MI      | 5MI      |
|--------------------------|----------|----------|----------|
| POPULATION               | 8,051    | 33,968   | 58,693   |
| HOUSEHOLDS               | 3,374    | 13,242   | 23,864   |
| MEDIAN AGE               | 41       | 40       | 43       |
| <b>AVERAGE HH INCOME</b> | \$46,809 | \$42,215 | \$48,366 |