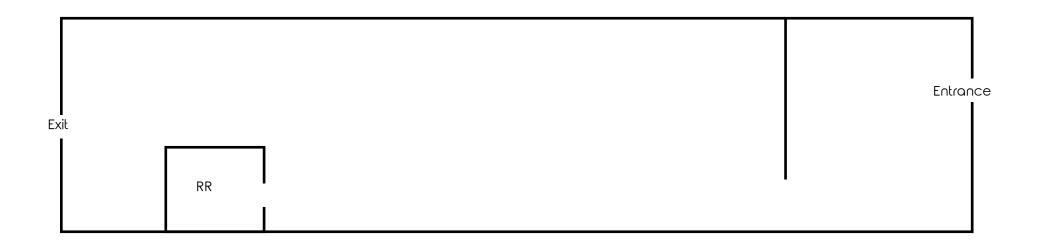

2484

Office: 330.757.4889 | Fax: 330.294.5622 | 3830 Starr Centre Dr, Suite 2, Canfield, OH 44406

2488

Office: 330.757.4889 | Fax: 330.294.5622 | 3830 Starr Centre Dr, Suite 2, Canfield, OH 44406

| SITE INFORMATION |                                                                     |  |
|------------------|---------------------------------------------------------------------|--|
| LOCATION         | Howland Township<br>Trumbull County                                 |  |
| ZONING           | Commercial                                                          |  |
| SIZE             | 2484: 3,680 SF (Former Tuffy)<br>5 drive-in doors<br>2488: 1,600 SF |  |
| SIGNAGE          | Building and Pylon                                                  |  |
| UTILITIES        | Separately metered                                                  |  |
| BASERENT         | 2484: \$10.00/SF NNN<br>2488: \$12.00/SF NNN                        |  |
| "EXTRA" CHARGES  | Estimated at \$3.84/SF                                              |  |