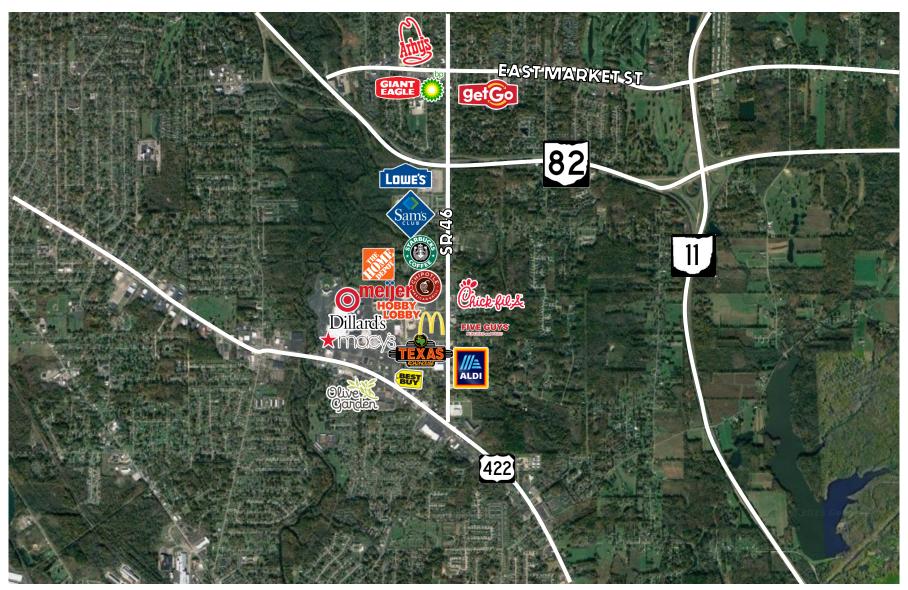

# **AERIAL MAP**

Office: 330.757.4889 | Fax: 330.294.5622 | 3830 Starr Centre Dr, Suite 2, Canfield, OH 44406

#### **HIGHLIGHTS**

- Retail + service garage spaces available
- End units with glass store fronts and front door parking
- Located on SR 46 (Niles Cortland Rd) by Mines Rd
- Adjacent to Bass Pro Shops, Meijer, the Eastwood Mall Complex (1,600,000 SF), Best Buy, Texas Roadhouse, Chick-Fil-A, Aldi, Dillards, Five Guys, Chipotle, Starbucks, etc.)