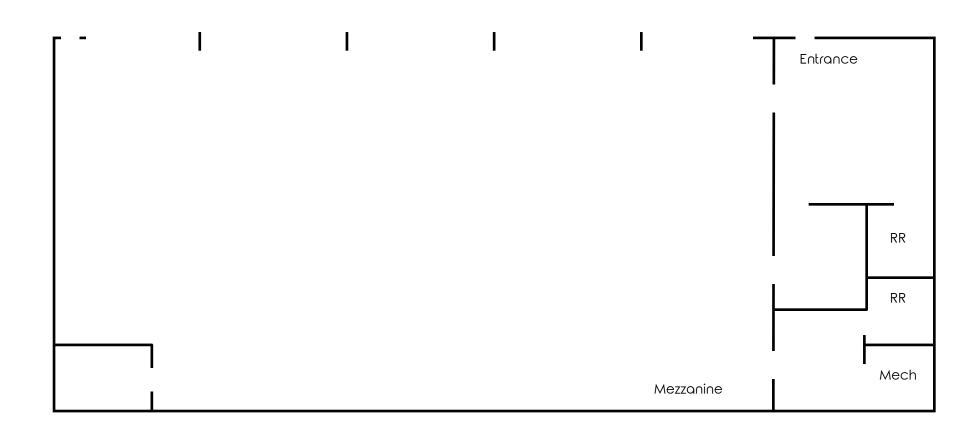

2484

Office: 330.757.4889 | Fax: 330.294.5622 | 3830 Starr Centre Dr, Suite 2, Canfield, OH 44406

2488

Office: 330.757.4889 | Fax: 330.294.5622 | 3830 Starr Centre Dr, Suite 2, Canfield, OH 44406

| SITE INFORMATION |                                                                     |  |
|------------------|---------------------------------------------------------------------|--|
| LOCATION         | Howland Township<br>Trumbull County                                 |  |
| ZONING           | Commercial                                                          |  |
| SIZE             | 2484: 3,680 SF (Former Tuffy)<br>5 drive-in doors<br>2488: 1,600 SF |  |
| SIGNAGE          | Building and Pylon                                                  |  |
| UTILITIES        | Separately metered                                                  |  |
| BASERENT         | 2484: \$10.00/SF NNN<br>2488: \$12.00/SF NNN                        |  |
| "EXTRA" CHARGES  | Estimated at \$3.84/SF                                              |  |