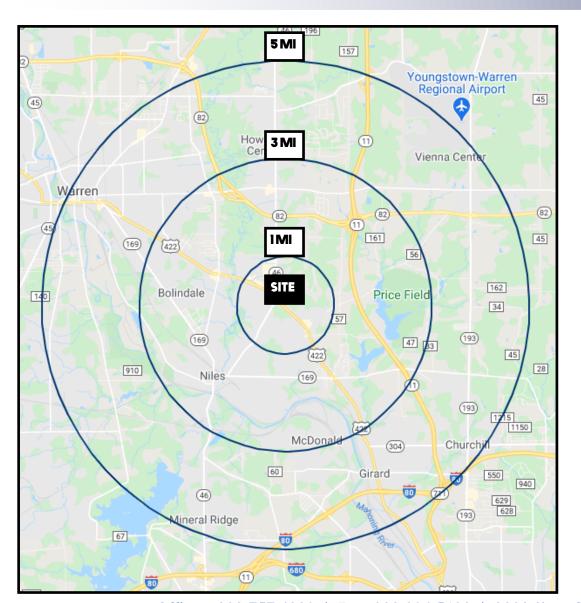

# **SITE INFORMATION**

| DEMOGRAPHICS      | 1 MI     | 3 MI     | 5 MI     |
|-------------------|----------|----------|----------|
| POPULATION        | 3,455    | 37,348   | 82,515   |
| HOUSEHOLDS        | 1,506    | 16,359   | 35,217   |
| MEDIAN AGE        | 45       | 45       | 44       |
| AVERAGE HH INCOME | \$75,598 | \$62,111 | \$61,065 |