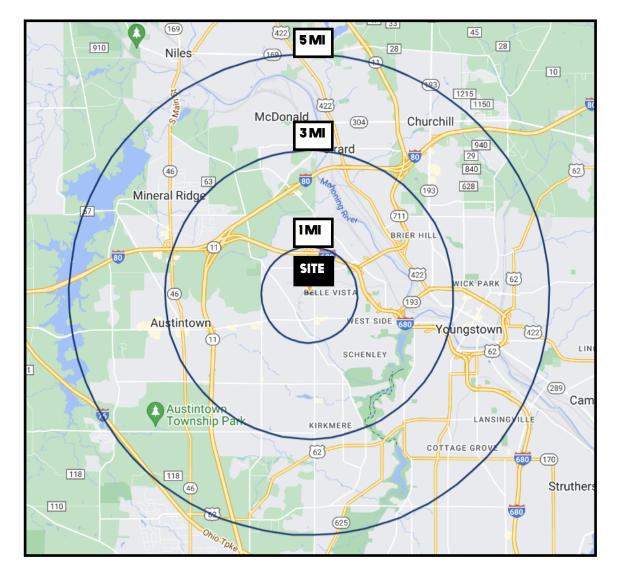

## **SITE INFORMATION**

| DEMOGRAPHICS             | 1MI      | 3 MI     | 5 MI     |
|--------------------------|----------|----------|----------|
| POPULATION               | 7,256    | 46,377   | 122,680  |
| HOUSEHOLDS               | 3,090    | 19,925   | 50,273   |
| MEDIAN AGE               | 40       | 42       | 42       |
| <b>AVERAGE HH INCOME</b> | \$43,005 | \$52,560 | \$57,278 |