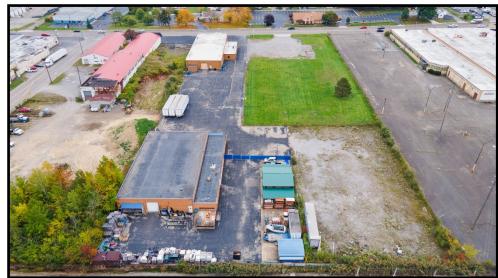

### AERIAL

Office: 330.757.4889 | Fax: 330.294.5622 | 3830 Starr Centre Dr, Suite 2, Canfield, OH 44406

# HIGHLIGHTS

• Approximately 2 acres of land available

For lease as is or owner will build to suit (Price TBD)

Large gravel parking area

Ideal for a display yard

Close to I-80 and I-680

501.551.3817 adivelbiss@platzrealtygroup.com