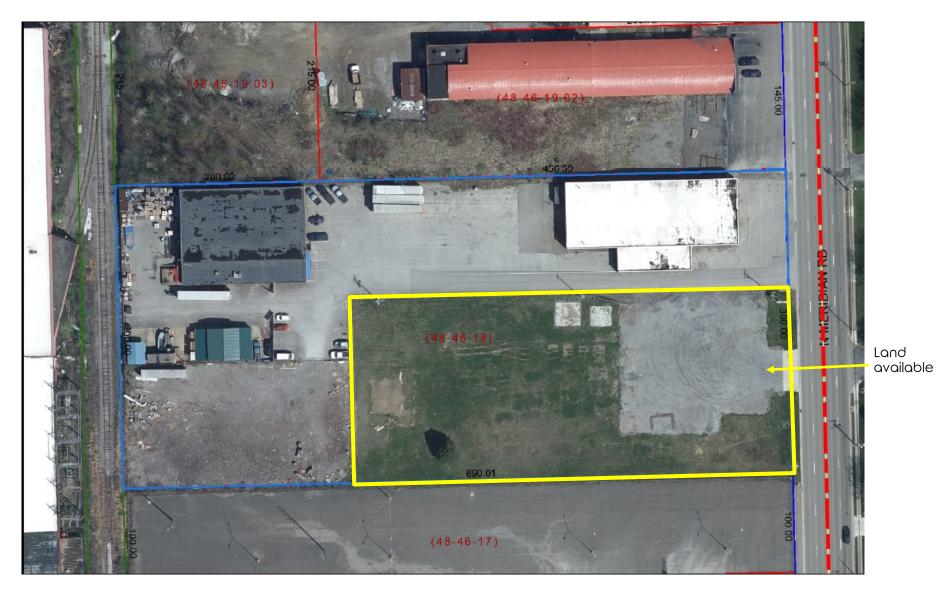

## **AERIAL MAP**

Office: 330.757.4889 | Fax: 330.294.5622 | 3830 Starr Centre Dr, Suite 2, Canfield, OH 44406

| SITE INFORMATION |                                                        |  |
|------------------|--------------------------------------------------------|--|
| LOCATION  PARCEL | Austintown Township<br>Mahoning County<br>48-046-0-018 |  |
| PROPERTY TYPE    | Land                                                   |  |
| ZONING           | Industrial                                             |  |
| SIZE             | 2 acres available for lease                            |  |
| YARD             | Approx 185' frontage                                   |  |
| RENT             | \$1,000/month As Is                                    |  |
|                  | Owner will build to suit (Price TBD)                   |  |