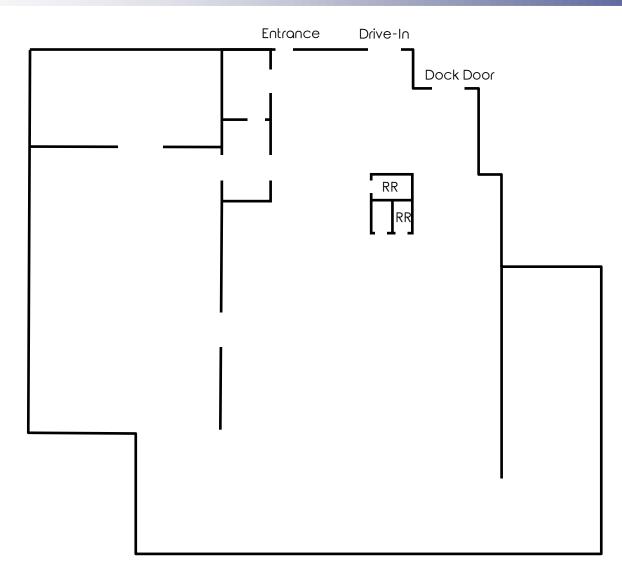

### **HIGHLIGHTS**

- Warehouse building + surrounding lots
- 17,772 SF building on 2 acres
- 1 drive-in door + 1 dock door
- High power for manufacturing: 480 V/600 amps
- Near Lincoln Knolls Plaza (DG Market, Little Caesars)

| SITE INFORMATION |                                  |  |
|------------------|----------------------------------|--|
| LOCATION         | Campbell City<br>Mahoning County |  |
| PARCELS          | 46-014-0-236 + 19 parcels        |  |
| PROPERTY TYPE    | Industrial                       |  |
| ZONING           | IP + C3                          |  |
| YEAR BUILT       | 1958                             |  |
| SIZE             | 17,772 SF                        |  |
| ACRES            | 2 acres +/-                      |  |
| PRICE            | \$595,000 Reduced! \$500,000     |  |