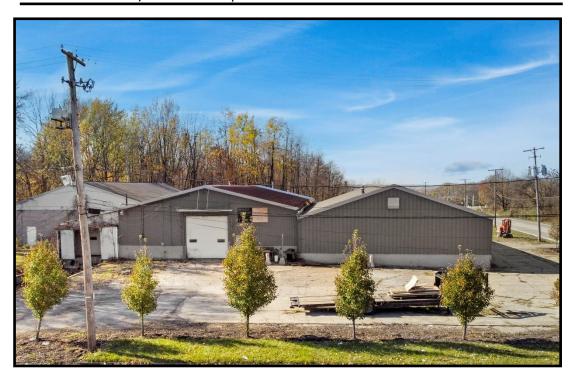

### **HIGHLIGHTS**

- Warehouse building + surrounding lots
- 17,772 SF building on 2 acres
- 1 drive-in door + 1 dock door
- High power for manufacturing: 480 V/600 amps
- Near Lincoln Knolls Plaza (DG Market, Little Caesars)

# **EXTERIOR**

Office: 330.757.4889 | Fax: 330.294.5622 | 3830 Starr Centre Dr, Suite 2, Canfield, OH 44406