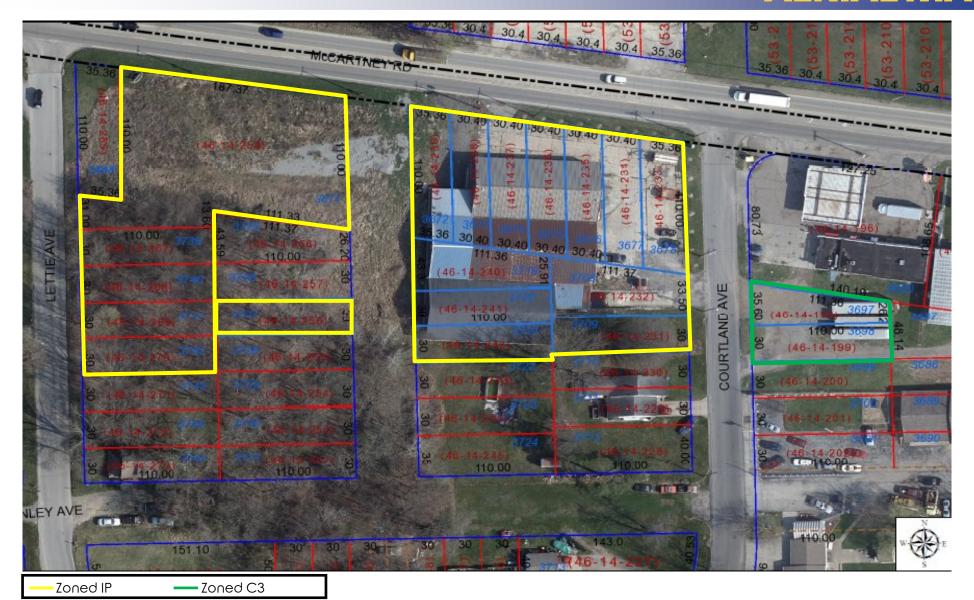

# **AERIAL MAP**

Office: 330.757.4889 | Fax: 330.294.5622 | 3830 Starr Centre Dr, Suite 2, Canfield, OH 44406

Office: 330.757.4889 | Fax: 330.294.5622 | 3830 Starr Centre Dr, Suite 2, Canfield, OH 44406

| SITE INFORMATION |                                  |  |
|------------------|----------------------------------|--|
| LOCATION         | Campbell City<br>Mahoning County |  |
| PARCELS          | 46-014-0-236 + 19 parcels        |  |
| PROPERTY TYPE    | Industrial                       |  |
| ZONING           | IP + C3                          |  |
| YEAR BUILT       | 1958                             |  |
| SIZE             | 17,772 SF                        |  |
| ACRES            | 2 acres +/-                      |  |
| PRICE            | \$595,000 Reduced! \$500,000     |  |