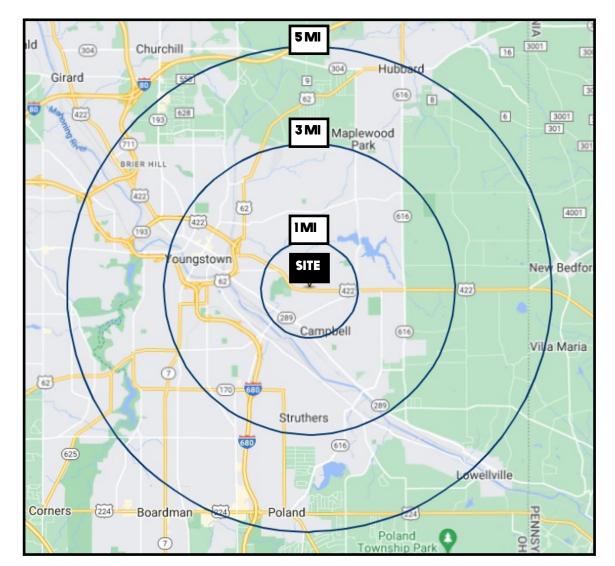

# **SITE INFORMATION**

| DEMOGRAPHICS             | 1MI      | 3 MI     | 5MI      |
|--------------------------|----------|----------|----------|
| POPULATION               | 5,017    | 43,956   | 110,843  |
| HOUSEHOLDS               | 2,076    | 16,541   | 44,518   |
| MEDIAN AGE               | 42       | 40       | 42       |
| <b>AVERAGE HH INCOME</b> | \$40,272 | \$38,973 | \$51,599 |