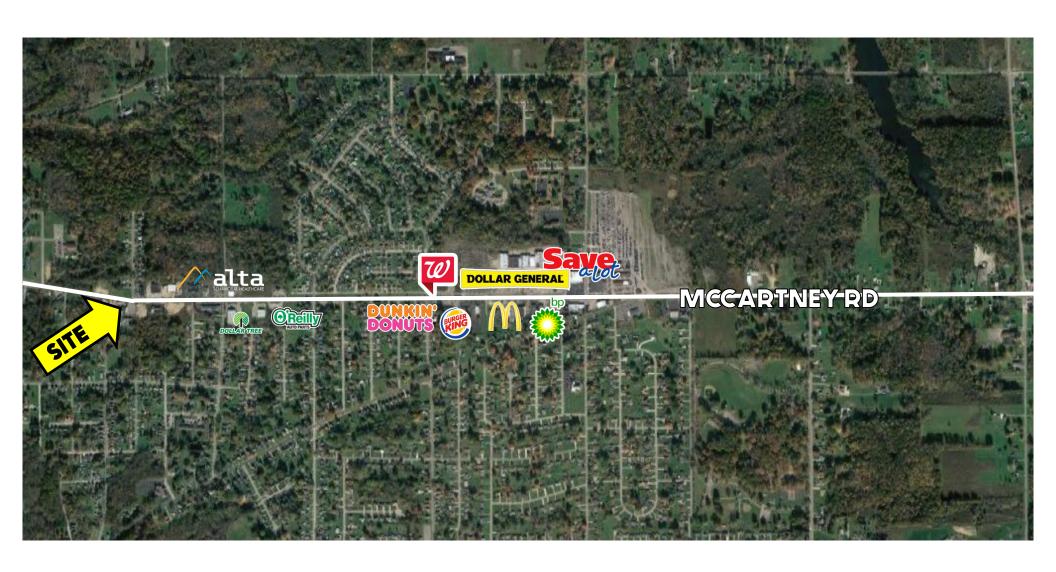

# **AERIAL MAP**

Office: 330.757.4889 | Fax: 330.294.5622 | 3830 Starr Centre Dr, Suite 2, Canfield, OH 44406

Office: 330.757.4889 | Fax: 330.294.5622 | 3830 Starr Centre Dr, Suite 2, Canfield, OH 44406

### **HIGHLIGHTS**

- Warehouse building + surrounding lots
- 17,772 SF building on 2 acres
- 1 drive-in door + 1 dock door
- High power for manufacturing: 480 V/600 amps
- Near Lincoln Knolls Plaza (DG Market, Little Caesars)

### **TRAFFIC**

McCartney Rd = 13,336 VPD