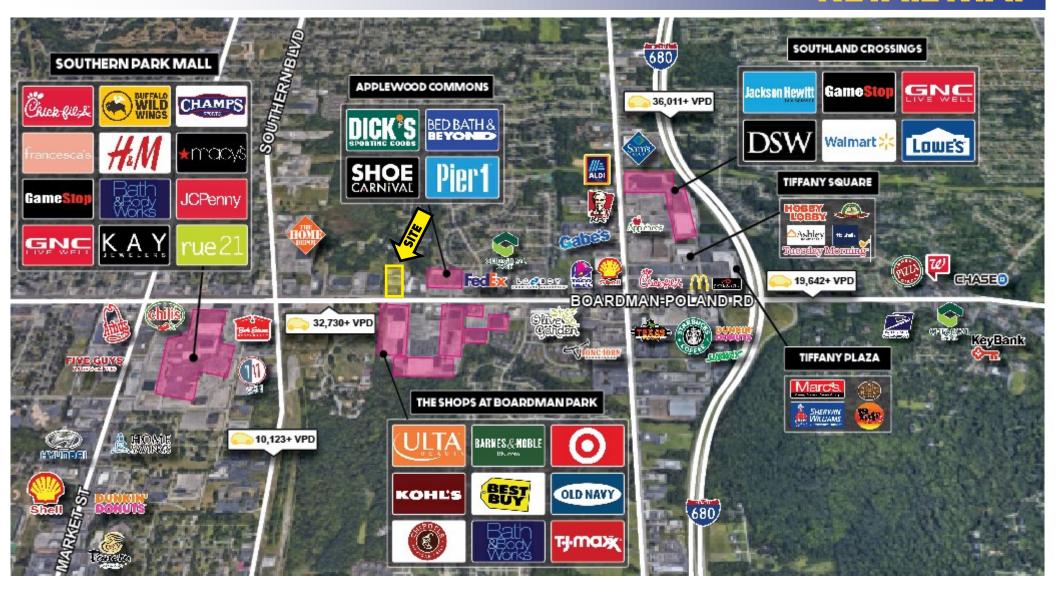

# **RETAIL MAP**

Office: 330.757.4889 | Fax: 330.294.5622 | 3830 Starr Centre Dr, Suite 2, Canfield, OH 44406

### **HIGHLIGHTS**

- Prime retail location on US 224
- Across from Shops at Boardman Park / Target, Kohls, BN
- Co-tenants include Italian Village, Plato's Closet, & Charm House, & Gorant's; Next to Raising Cane's Chicken
- Conveniently located between Canfield and Poland with easy access to SR 7 and I-680