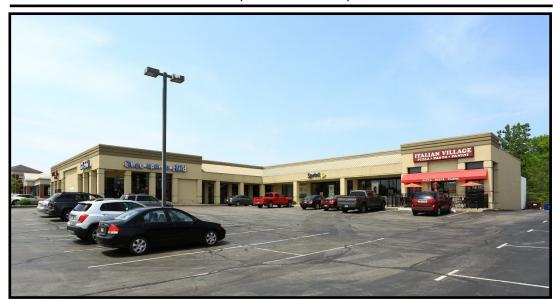

### **LOCATION**

400 Boardman Poland Rd, Boardman, OH 44512

### **HIGHLIGHTS**

- Prime retail location on US 224
- Across from Shops at Boardman Park / Target, Kohls, BN
- Co-tenants include Italian Village, Plato's Closet, & Charm House, & Gorant's; Next to Raising Cane's Chicken
- Conveniently located between Canfield and Poland with easy access to SR 7 and I-680

#### **TRAFFIC**

Boardman Poland Rd = 32,730 VPD