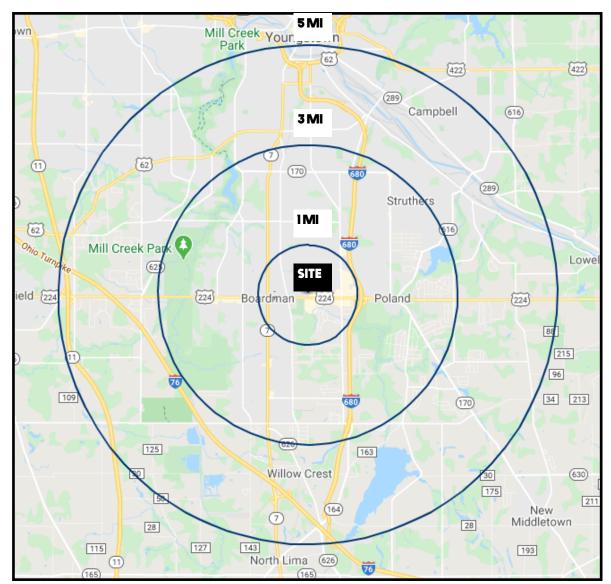

# **SITE INFORMATION**

| DEMOGRAPHICS     | 1MI      | 3 MI     | 5 MI     |
|------------------|----------|----------|----------|
| POPULATION       | 5,004    | 56,771   | 112,902  |
| HOUSEHOLDS       | 2,150    | 24,497   | 47,553   |
| AVERAGE AGE      | 44       | 43       | 42       |
| MEDIAN HH INCOME | \$66,603 | \$56,264 | \$50,718 |